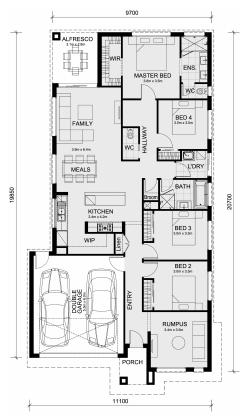

## LOT 1104 Wollert Rise Estate WOLLERT VIC 3750

## Land Size: 397 m<sup>2</sup> House Size: 208 m<sup>2</sup>

The Cosgrove 225 House and Land Package! \* Titles Nov 2025

- \* Mimosa Homes New Added Value Inclusions:
- Inclusive of site costs & amp; connections with H1 class slab as per standard inclusions!
- 50-year Structural Warranty!
- Quality floor coverings throughout entire home!
- Higher ceilings 2550mm to ground floor!
- Double Glazed Awning windows!
- LED Downlights to entire home!
- Vitrified Compact Surface benchtop to kitchen, bathroom & amp; ensuite!
- 900mm S/S upright oven and cook top with S/S canopy rangehood!
- Stainless steel Dishwasher and Microwave
- Overhead cupboards to kitchen (Design specific)
- 2000mm High framed shower screen to ensuite & amp; bathroom!
- 7 star energy!
- Flexible floor plans & amp; so much more!