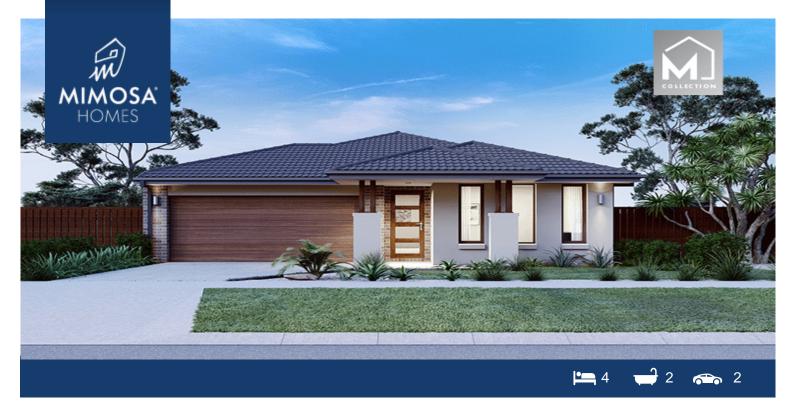

## LOT 1104 Wollert Rise Estate WOLLERT VIC 3750

## Land Size: 397 m<sup>2</sup> House Size: 208 m<sup>2</sup>

The Cosgrove 225 House and Land Package! \* Titles Nov 2025

- \* Mimosa Homes New Added Value Inclusions:
- Inclusive of site costs & amp; connections with H1 class slab as per standard inclusions!
- 50-year Structural Warranty!
- Quality floor coverings throughout entire home!
- Higher ceilings 2550mm to ground floor!
- Double Glazed Awning windows!
- LED Downlights to entire home!
- Vitrified Compact Surface benchtop to kitchen, bathroom & amp; ensuite!
- 900mm S/S upright oven and cook top with S/S canopy rangehood!
- Stainless steel Dishwasher and Microwave
- Overhead cupboards to kitchen (Design specific)
- 2000mm High framed shower screen to ensuite & amp; bathroom!
- 7 star energy!
- Flexible floor plans & amp; so much more!