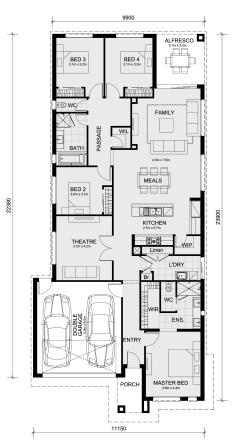

## LOT 1105 Woodlawn Road (Wollert Rise) WOLLERT VIC 3750

## Land Size: 396 m<sup>2</sup> House Size: 239 m<sup>2</sup>

The Mansfield 256 House and Land Package!

\* Titles November 2025

- \* Mimosa Homes New Added Value Inclusions:
- Inclusive of site costs & amp; connections with H1 class slab as per standard inclusions!
- 50-year Structural Warranty!
- Quality floor coverings throughout entire home!
- Higher ceilings 2550mm to ground floor!
- Double Glazed Awning windows!
- LED Downlights to entire home!
- Vitrified Compact Surface benchtop to kitchen, bathroom & amp; ensuite!
- 900mm S/S upright oven and cook top with S/S canopy rangehood!
- Stainless steel Dishwasher and Microwave
- Overhead cupboards to kitchen (Design specific)
- 2000mm High framed shower screen to ensuite & bathroom!
- 7 star energy!
- Flexible floor plans & so much more!