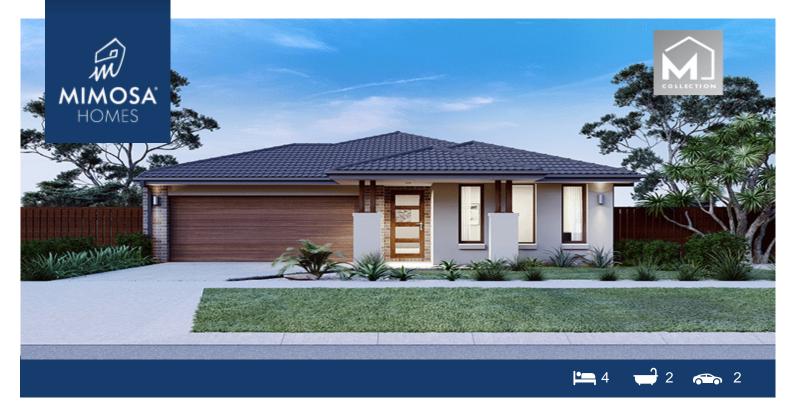

## LOT 1105 Woodlawn Road (Wollert Rise) WOLLERT VIC 3750

## Land Size: 396 m<sup>2</sup> House Size: 239 m<sup>2</sup>

The Mansfield 256 House and Land Package!

\* Titles November 2025

- \* Mimosa Homes New Added Value Inclusions:
- Inclusive of site costs & amp; connections with H1 class slab as per standard inclusions!
- 50-year Structural Warranty!
- Quality floor coverings throughout entire home!
- Higher ceilings 2550mm to ground floor!
- Double Glazed Awning windows!
- LED Downlights to entire home!
- Vitrified Compact Surface benchtop to kitchen, bathroom & amp; ensuite!
- 900mm S/S upright oven and cook top with S/S canopy rangehood!
- Stainless steel Dishwasher and Microwave
- Overhead cupboards to kitchen (Design specific)
- 2000mm High framed shower screen to ensuite & bathroom!
- 7 star energy!
- Flexible floor plans & so much more!

## \$736,853