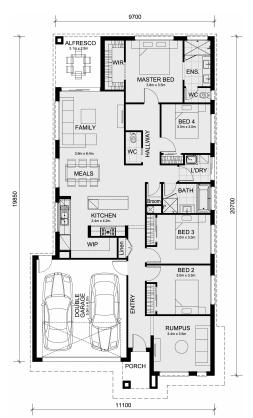

## Land Size: 396 m<sup>2</sup> House Size: 208 m<sup>2</sup>

The Cosgrove 225 House and Land Package!

- \* Mimosa Homes New Added Value Inclusions:
- Inclusive of site costs & amp; connections with H1 class slab as per standard inclusions!
- 50-year Structural Warranty!
- Quality floor coverings throughout entire home!
- Higher ceilings 2550mm to ground floor!
- Double Glazed Awning windows!
- LED Downlights to entire home!
- Vitrified Compact Surface benchtop to kitchen, bathroom & amp; ensuite!
- 900mm S/S upright oven and cook top with S/S canopy rangehood!
- Stainless steel Dishwasher and Microwave
- Overhead cupboards to kitchen (Design specific)
- 2000mm High framed shower screen to ensuite & amp; bathroom!
- 7 star energy rating!
- Flexible floor plans & so much more!