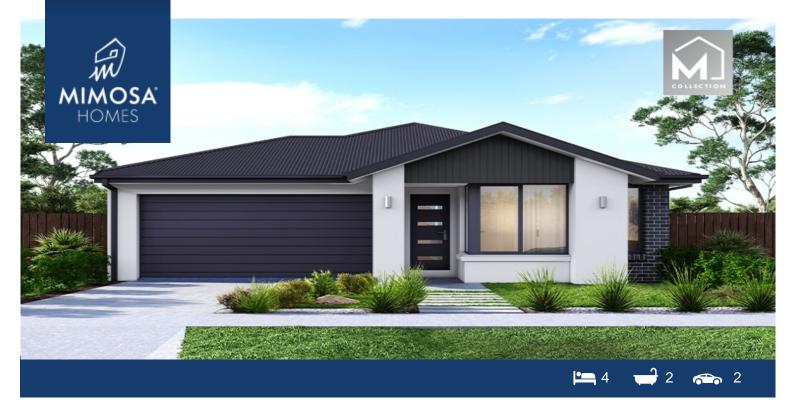

## Lot 1105 Woodlawn Road WOLLERT VIC 3750

## Land Size: 396 m<sup>2</sup> House Size: 208 m<sup>2</sup>

The Cosgrove 225 House and Land Package!

- \* Mimosa Homes New Added Value Inclusions:
- Inclusive of site costs & amp; connections with H1 class slab as per standard inclusions!
- 50-year Structural Warranty!
- Quality floor coverings throughout entire home!
- Higher ceilings 2550mm to ground floor!
- Double Glazed Awning windows!
- LED Downlights to entire home!
- Vitrified Compact Surface benchtop to kitchen, bathroom & amp; ensuite!
- 900mm S/S upright oven and cook top with S/S canopy rangehood!
- Stainless steel Dishwasher and Microwave
- Overhead cupboards to kitchen (Design specific)
- 2000mm High framed shower screen to ensuite & amp; bathroom!
- 7 star energy rating!
- Flexible floor plans & so much more!