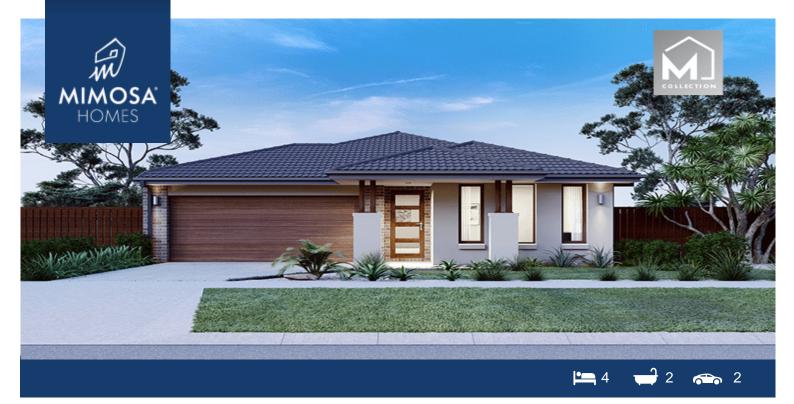

## LOT 1106 Woodlawn Road (Wollert Rise) WOLLERT VIC 3750

## Land Size: 395 m<sup>2</sup> House Size: 223 m<sup>2</sup>

The Johanna 240 House and Land Package!

\* Titles November 2025

- \* Mimosa Homes New Added Value Inclusions:
- Inclusive of site costs & amp; connections with H1 class slab as per standard inclusions!
- 50-year Structural Warranty!
- Quality floor coverings throughout entire home!
- Higher ceilings 2550mm to ground floor!
- Double Glazed Awning windows!
- LED Downlights to entire home!
- Vitrified Compact Surface benchtop to kitchen, bathroom & ensuite!
- 900mm S/S upright oven and cook top with S/S canopy rangehood!
- Stainless steel Dishwasher and Microwave
- Overhead cupboards to kitchen (Design specific)
- 2000mm High framed shower screen to ensuite & bathroom!
- 7 star energy!
- Flexible floor plans & so much more!