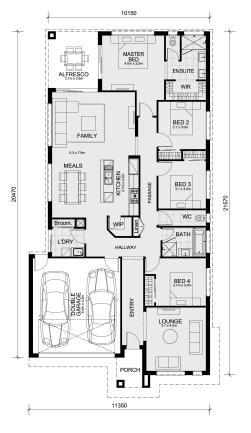

## Land Size: 395 m<sup>2</sup> House Size: 223 m<sup>2</sup>

The Johanna 240 House and Land Package!

\* Titles November 2025

- \* Mimosa Homes New Added Value Inclusions:
- Inclusive of site costs & amp; connections with H1 class slab as per standard inclusions!
- 50-year Structural Warranty!
- Quality floor coverings throughout entire home!
- Higher ceilings 2550mm to ground floor!
- Double Glazed Awning windows!
- LED Downlights to entire home!
- Vitrified Compact Surface benchtop to kitchen, bathroom & ensuite!
- 900mm S/S upright oven and cook top with S/S canopy rangehood!
- Stainless steel Dishwasher and Microwave
- Overhead cupboards to kitchen (Design specific)
- 2000mm High framed shower screen to ensuite & bathroom!
- 7 star energy!
- Flexible floor plans & so much more!