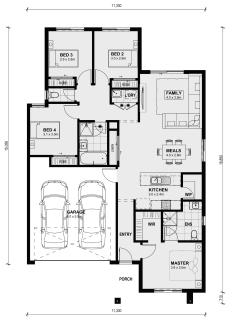

## Land Size: 313 m<sup>2</sup> House Size: 167 m<sup>2</sup>

This exquisite house design boasts four spacious bedrooms, including a luxurious master suite with a private ensuite, offering the utmost in comfort and privacy. The heart of this home is the open-concept kitchen, living, and dining area, where natural light floods in, creating a warm and inviting ambiance for family gatherings and entertaining.

With its thoughtful layout and contemporary features, the Ashwood 180 is the epitome of elegant, functional design, making it the perfect place to call home...

SAVE \$\$\$ ON STAMP DUTY!!!

\$555,981

Jay Yu