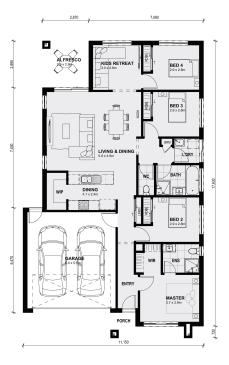

#### Land Size: 350 m<sup>2</sup> House Size:183 m<sup>2</sup>

With three bedrooms, a large master bedroom with walk-in wardrobe and ensuite and an extra living space, this modern home is perfect for retirees, couples, small families or investors.