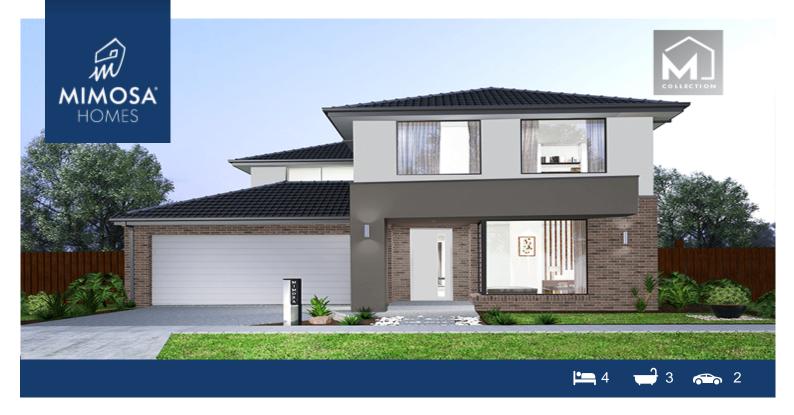

## LOT 1115 Grandview Estate TRUGANINA VIC 3029

## Land Size: 350 m<sup>2</sup> House Size: 314 m<sup>2</sup>

The Balmoral 339 House and Land Package!

- \* Titled land (Developer Rebate EOFY Sale included in pricing)
- \* Mimosa Homes New Added Value Inclusions:
- Inclusive of site costs & connections with H1 class slab as per standard inclusions!
- 50-year Structural Warranty!
- Colorbond Steel Roof to double storey homes only!
- -Quality floor coverings throughout entire home!
- Higher ceilings 2550mm to ground floor!
- Double Glazed Awning windows!
- LED Downlights to entire home!
- Vitrified Compact Surface benchtop to kitchen, bathroom & ensuite!
- 900mm S/S upright oven and cook top with S/S canopy rangehood!
- Stainless steel Dishwasher and Microwave
- 4 star ducted gas heating unit!
- 7 star energy!
- Flexible floor plans & so much more!