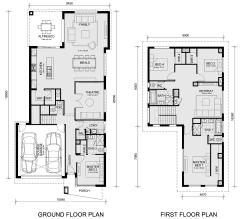

## Land Size: 350 m<sup>2</sup> House Size: 314 m<sup>2</sup>

The Balmoral 339 House and Land Package!

- \* Titled land (Developer Rebate EOFY Sale included in pricing)
- \* Mimosa Homes New Added Value Inclusions:
- Inclusive of site costs & connections with H1 class slab as per standard inclusions!
- 50-year Structural Warranty!
- Colorbond Steel Roof to double storey homes only!
- -Quality floor coverings throughout entire home!
- Higher ceilings 2550mm to ground floor!
- Double Glazed Awning windows!
- LED Downlights to entire home!
- Vitrified Compact Surface benchtop to kitchen, bathroom & ensuite!
- 900mm S/S upright oven and cook top with S/S canopy rangehood!
- Stainless steel Dishwasher and Microwave
- 4 star ducted gas heating unit!
- 7 star energy!
- Flexible floor plans & so much more!