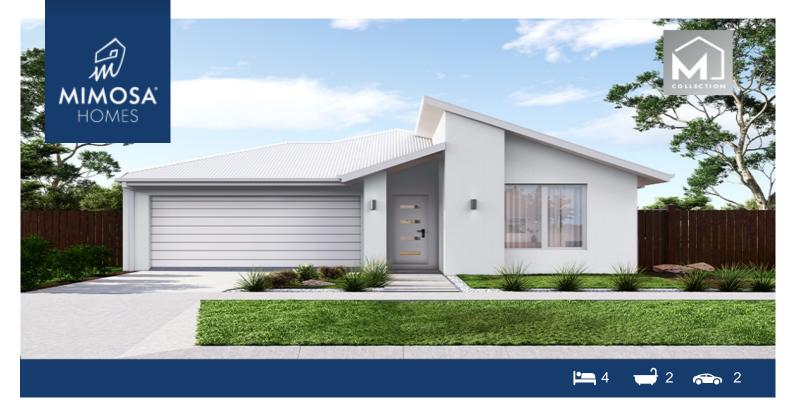

## Land Size: 394 m<sup>2</sup> House Size: 184 m<sup>2</sup>

The Chelsea 200 House and Land Package!

- \* Mimosa Homes New Added Value Inclusions:
- Inclusive of site costs & Department of the costs Inclusive of site costs Inclusive of sit
- 50-year Structural Warranty!
- Quality floor coverings throughout entire home!
- Higher ceilings 2550mm to ground floor!
- Double Glazed Awning windows!
- LED Downlights to entire home!
- Vitrified Compact Surface benchtop to kitchen, bathroom & amp; ensuite!
- 900mm S/S upright oven and cook top with S/S canopy rangehood!
- Stainless steel Dishwasher and Microwave
- Overhead cupboards to kitchen (Design specific)
- 2000mm High framed shower screen to ensuite & Dathroom!
- 7 star energy rating!
- Flexible floor plans & amp; so much more!