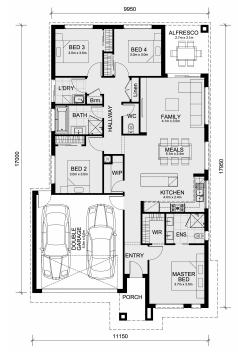

## Land Size: 394 m<sup>2</sup> House Size: 184 m<sup>2</sup>

The Chelsea 200 House and Land Package!

- \* Mimosa Homes New Added Value Inclusions:
- Inclusive of site costs & Department of the costs Inclusive of site costs Inclusive of sit
- 50-year Structural Warranty!
- Quality floor coverings throughout entire home!
- Higher ceilings 2550mm to ground floor!
- Double Glazed Awning windows!
- LED Downlights to entire home!
- Vitrified Compact Surface benchtop to kitchen, bathroom & amp; ensuite!
- 900mm S/S upright oven and cook top with S/S canopy rangehood!
- Stainless steel Dishwasher and Microwave
- Overhead cupboards to kitchen (Design specific)
- 2000mm High framed shower screen to ensuite & Dathroom!
- 7 star energy rating!
- Flexible floor plans & amp; so much more!