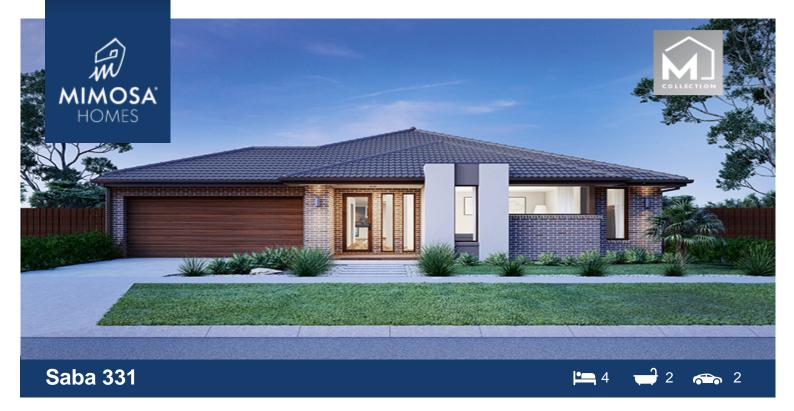

## Land Size: 576 m<sup>2</sup> House Size: 307 m<sup>2</sup>

The Saba 331 House and Land Package!

- \* Experience The Mimosa Homes Difference!
- \* Mimosa Homes Added Value Inclusions:
- Inclusive of site costs & amp; connections with H1 class slab as per standard inclusions!
- Range of facades including feature render!
- Quality floor coverings throughout entire home!
- Higher ceilings 2550mm!
- Downlights to living areas!
- Stone bench top to kitchen!
- 900mm S/S upright oven and cook top with S/S canopy rangehood!
- Stainless steel Dishwasher and Microwave with trim kit!
- Overhead cupboards & amp; wine rack! (Design specific)
- Remote control panel sectional lift garage door!
- 6 star energy with solar hot water!
- Flexible floor plans & amp; so much more!