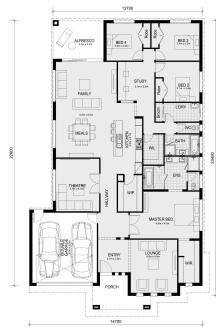

## Land Size: 576 m<sup>2</sup> House Size: 307 m<sup>2</sup>

The Saba 331 House and Land Package!

- \* Experience The Mimosa Homes Difference!
- \* Mimosa Homes Added Value Inclusions:
- Inclusive of site costs & amp; connections with H1 class slab as per standard inclusions!
- Range of facades including feature render!
- Quality floor coverings throughout entire home!
- Higher ceilings 2550mm!
- Downlights to living areas!
- Stone bench top to kitchen!
- 900mm S/S upright oven and cook top with S/S canopy rangehood!
- Stainless steel Dishwasher and Microwave with trim kit!
- Overhead cupboards & amp; wine rack! (Design specific)
- Remote control panel sectional lift garage door!
- 6 star energy with solar hot water!
- Flexible floor plans & amp; so much more!