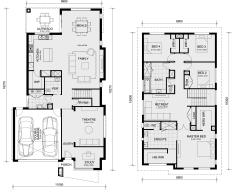

GROUND FLOOR PLAN FIRST FLOOR PLAN

\$895,540

## Lot 1120 Coridale Estate BRIGHTON 355 LARA VIC 3212

Land Size: 480 m<sup>2</sup> House Size: 332 m<sup>2</sup>

The Brighton 355 House and Land Package

On the ground floor, you'll discover a stunning kitchen adorned with a generously sized island bench and an expansive butler's pantry. The layout also encompasses a theater room, a welcoming meals area, and an open office space, creating a multitude of opportunities for social interaction throughout the day.

Venturing upstairs, you'll find three bedrooms, a central bathroom, a w.c, a retreat area, and a magnificent master suite. The master suite features separate walk-in closets for both him and her, along with an exclusive en-suite, enveloping you in the sensation of opulent home living....