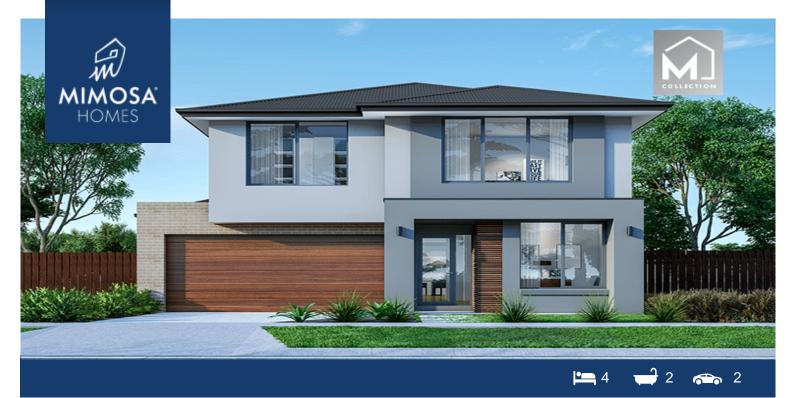

## Lot 1120 Coridale Estate BRIGHTON 355 LARA VIC 3212

Land Size: 480 m<sup>2</sup> House Size: 332 m<sup>2</sup>

The Brighton 355 House and Land Package

On the ground floor, you'll discover a stunning kitchen adorned with a generously sized island bench and an expansive butler's pantry. The layout also encompasses a theater room, a welcoming meals area, and an open office space, creating a multitude of opportunities for social interaction throughout the day.

Venturing upstairs, you'll find three bedrooms, a central bathroom, a w.c, a retreat area, and a magnificent master suite. The master suite features separate walk-in closets for both him and her, along with an exclusive en-suite, enveloping you in the sensation of opulent home living....