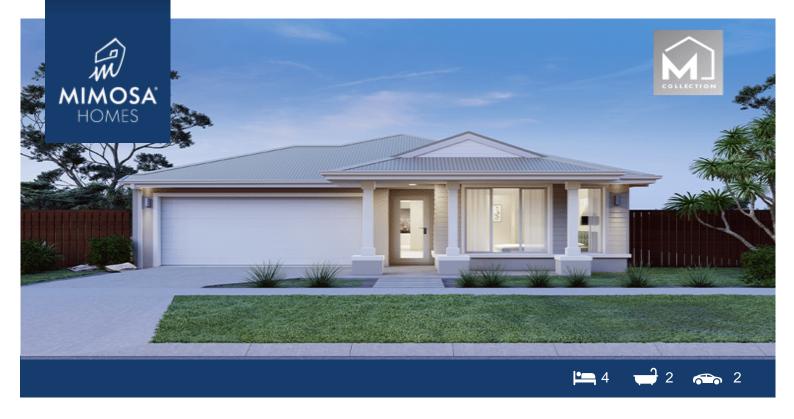

## LOT 1120 MAPLEWOOD ESTATE MELTON SOUTH VIC 3338

## Land Size: 313 m<sup>2</sup> House Size: 186 m<sup>2</sup>

The Enfield 201 House and Land Package!

- \* NCC Compliant Floorplan
- \* Mimosa Homes Added Value Inclusions:
- Inclusive of site costs & amp; connections with H1 class slab as per standard inclusions!
- Quality floor coverings throughout entire home!
- Higher ceilings 2550mm to ground floor!
- Double Glazed Awning windows
- Downlights to living areas!
- Vitrified Compact Surface benchtop to kitchen!
- 900mm S/S upright oven and cook top with S/S canopy rangehood!
- Stainless steel Dishwasher and Microwave with trim kit!
- Overhead cupboards & amp; wine rack! (Design specific)
- Remote control panel sectional lift garage door!
- 7 star energy with solar hot water!
- Flexible floor plans & amp; so much more!