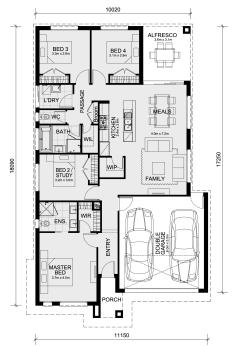

## Land Size: 313 m<sup>2</sup> House Size: 186 m<sup>2</sup>

The Enfield 201 House and Land Package!

- \* NCC Compliant Floorplan
- \* Mimosa Homes Added Value Inclusions:
- Inclusive of site costs & amp; connections with H1 class slab as per standard inclusions!
- Quality floor coverings throughout entire home!
- Higher ceilings 2550mm to ground floor!
- Double Glazed Awning windows
- Downlights to living areas!
- Vitrified Compact Surface benchtop to kitchen!
- 900mm S/S upright oven and cook top with S/S canopy rangehood!
- Stainless steel Dishwasher and Microwave with trim kit!
- Overhead cupboards & amp; wine rack! (Design specific)
- Remote control panel sectional lift garage door!
- 7 star energy with solar hot water!
- Flexible floor plans & amp; so much more!