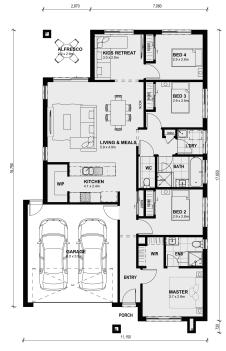

## LOT 1120 Munro Avenue (Maplewood Estate) MELTON SOUTH VIC

3338 Land Size: 313 m<sup>2</sup> House Size: 183 m<sup>2</sup>

The House & amp; Land Package Newham 196!

Designed to effortlessly adapt to the demands of busy lifestyles, the Newham 196 showcases an innovative and thoughtfully crafted design.

With three bedrooms, a large master bedroom with walk-in wardrobe and ensuite and an extra living space, this modern home is perfect for retirees, couples, small families or investors.

Land is expected to title in Q4 2024!