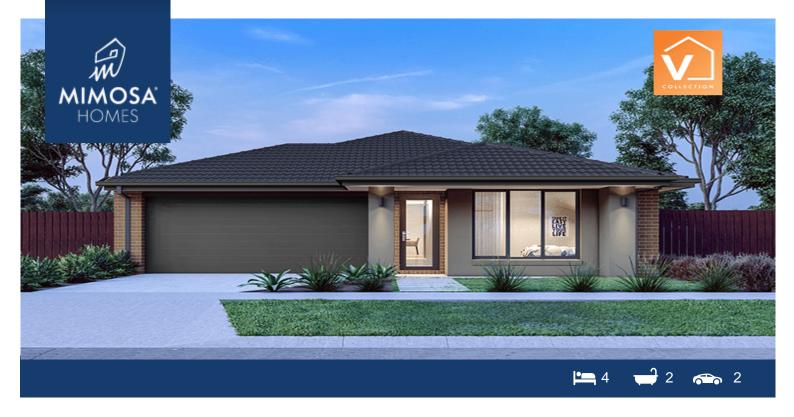

## LOT 1120 Munro Avenue (Maplewood Estate) MELTON SOUTH VIC

3338 Land Size: 313 m<sup>2</sup> House Size: 183 m<sup>2</sup>

The House & amp; Land Package Newham 196!

Designed to effortlessly adapt to the demands of busy lifestyles, the Newham 196 showcases an innovative and thoughtfully crafted design.

With three bedrooms, a large master bedroom with walk-in wardrobe and ensuite and an extra living space, this modern home is perfect for retirees, couples, small families or investors.

Land is expected to title in Q4 2024!