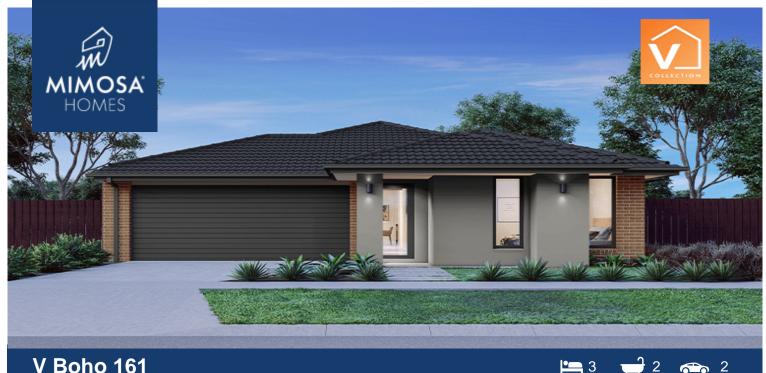

## Lot 1123 Ararat Street -Grand view Estate TRUGANINA VIC 3029

## Land Size: 263 m<sup>2</sup> House Size: 150 m<sup>2</sup>

The combined living, meals and kitchen areas make spending time with family and friends easy in the Boho 161. With two separate bedrooms that share a bathroom located at the front of the home and a large master bedroom with a walk-in wardrobe and ensuite at the rear of the home. The Boho 161 has the ability to fit on smaller blocks whilst not compromising on functionality.

## \$543,580

**Hussain Sabir** 

E: hussain@mimosahomes.com.au P: 0411788531

DISCLAIMER: Land availability and pricing is subject to the development availability. Mimosa Homes reserves the right to amend specifications and price without notice. All plans and facades are indicative concepts only, and are not intended to be accurate depictions of the building, fencing, paths, driveways or landscaping and are not necesarily to scale. All dimensions are approximate (refer to working drawings). Packages prices are based on standard facades and standard inclusions