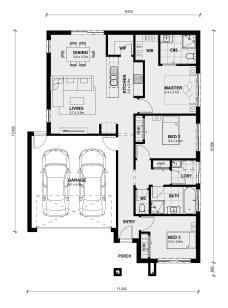

## Land Size: 263 m<sup>2</sup> House Size: 150 m<sup>2</sup>

The combined living, meals and kitchen areas make spending time with family and friends easy in the Boho 161. With two separate bedrooms that share a bathroom located at the front of the home and a large master bedroom with a walk-in wardrobe and ensuite at the rear of the home. The Boho 161 has the ability to fit on smaller blocks whilst not compromising on functionality.