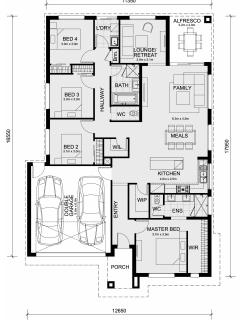

## LOT 1127 WOLLERT RISE ESTATE WOLLERT VIC 3750

Land Size: 364 m<sup>2</sup> House Size: 208 m<sup>2</sup>

The Aspendale 226 House and Land Package!

- \* Mimosa Homes New Added Value Inclusions:
- Inclusive of site costs & Department of the costs Inclusive of site costs Inclusive of sit
- 50-year Structural Warranty!
- Quality floor coverings throughout entire home!
- Higher ceilings 2550mm to ground floor!
- Double Glazed Awning windows!
- LED Downlights to entire home!
- Vitrified Compact Surface benchtop to kitchen, bathroom & ensuite!
- 900mm S/S upright oven and cook top with S/S canopy rangehood!
- Stainless steel Dishwasher and Microwave
- Overhead cupboards to kitchen (Design specific)
- 2000mm High framed shower screen to ensuite & amp; bathroom!
- 7 star energy
- Flexible floor plans & amp; so much more!