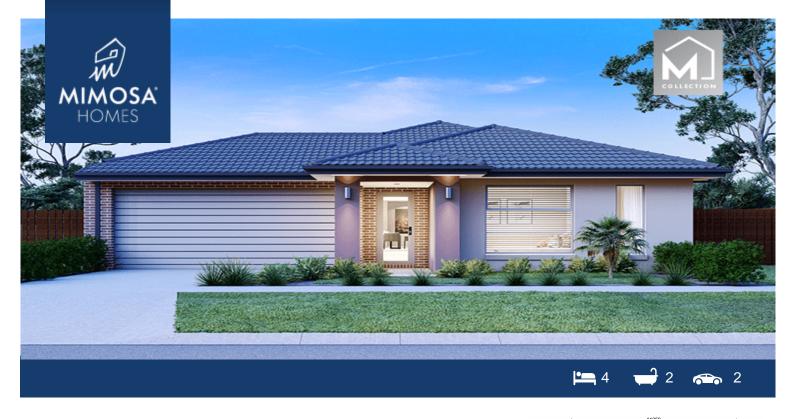

## LOT 1127 WOLLERT RISE ESTATE WOLLERT VIC 3750

Land Size: 364 m<sup>2</sup> House Size: 208 m<sup>2</sup>

The Aspendale 226 House and Land Package!

- \* Mimosa Homes New Added Value Inclusions:
- Inclusive of site costs & Department of the costs Inclusive of site costs Inclusive of sit
- 50-year Structural Warranty!
- Quality floor coverings throughout entire home!
- Higher ceilings 2550mm to ground floor!
- Double Glazed Awning windows!
- LED Downlights to entire home!
- Vitrified Compact Surface benchtop to kitchen, bathroom & ensuite!
- 900mm S/S upright oven and cook top with S/S canopy rangehood!
- Stainless steel Dishwasher and Microwave
- Overhead cupboards to kitchen (Design specific)
- 2000mm High framed shower screen to ensuite & amp; bathroom!
- 7 star energy
- Flexible floor plans & amp; so much more!