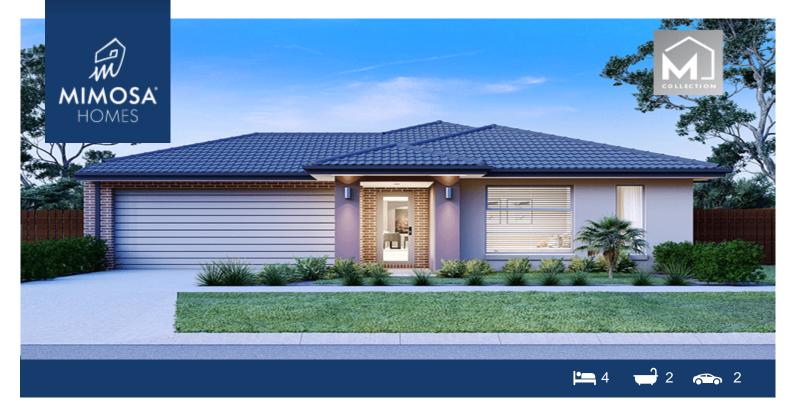

## Lot 1127 Woodlawn Road WOLLERT VIC 3750

## Land Size: 364 m<sup>2</sup> House Size: 178 m<sup>2</sup>

The Lancaster 194 House and Land Package!

- \* Mimosa Homes New Added Value Inclusions:
- Inclusive of site costs & Department of the costs Inclusive of site costs Inclusive of sit
- 50-year Structural Warranty!
- Quality floor coverings throughout entire home!
- Higher ceilings 2550mm to ground floor!
- Double Glazed Awning windows!
- LED Downlights to entire home!
- Vitrified Compact Surface benchtop to kitchen, bathroom & amp; ensuite!
- 600mm S/S upright oven and cook top with S/S canopy rangehood!
- Stainless steel Dishwasher and Microwave
- Overhead cupboards to kitchen (Design specific)
- 2000mm High framed shower screen to ensuite & bathroom!
- 7 star energy rating!
- Flexible floor plans & amp; so much more!