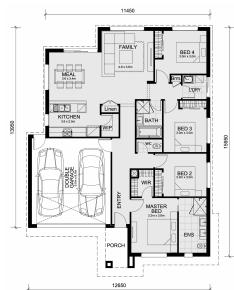

## Land Size: 364 m<sup>2</sup> House Size: 178 m<sup>2</sup>

The Lancaster 194 House and Land Package!

- \* Mimosa Homes New Added Value Inclusions:
- Inclusive of site costs & Department of the costs Inclusive of site costs Inclusive of sit
- 50-year Structural Warranty!
- Quality floor coverings throughout entire home!
- Higher ceilings 2550mm to ground floor!
- Double Glazed Awning windows!
- LED Downlights to entire home!
- Vitrified Compact Surface benchtop to kitchen, bathroom & amp; ensuite!
- 600mm S/S upright oven and cook top with S/S canopy rangehood!
- Stainless steel Dishwasher and Microwave
- Overhead cupboards to kitchen (Design specific)
- 2000mm High framed shower screen to ensuite & bathroom!
- 7 star energy rating!
- Flexible floor plans & amp; so much more!