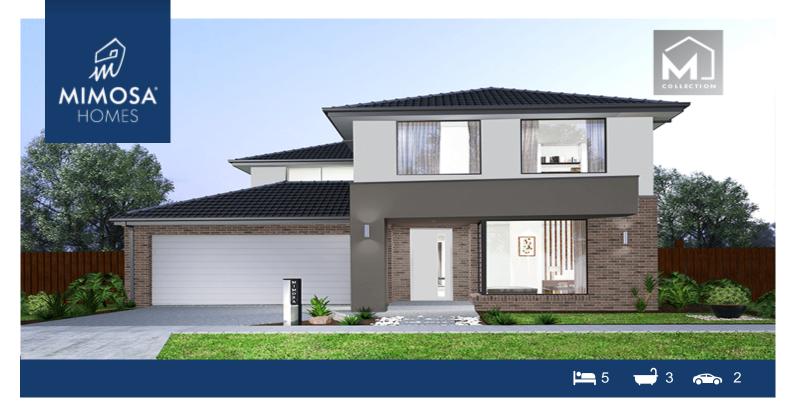

## LOT 1129 Velgard Street (Ellery Estate) WOLLERT VIC 3750

## Land Size: 392 m<sup>2</sup> House Size: 368 m<sup>2</sup>

The Balmoral 396 House and Land Package! Titles Jun-Jul 2026

- \* Mimosa Homes New Added Value Inclusions:
- Inclusive of site costs & Dructions with H1 class slab as per standard inclusions!
- 50-year Structural Warranty!
- Colorbond Steel Roof to double storey homes only!
- -Quality floor coverings throughout entire home!
- Higher ceilings 2550mm to ground floor!
- Double Glazed Awning windows!
- LED Downlights to entire home!
- Vitrified Compact Surface benchtop to kitchen, bathroom & amp; ensuite!
- 900mm S/S upright oven and cook top with S/S canopy rangehood!
- Stainless steel Dishwasher and Microwave
- 4 star ducted gas heating unit!
- 7 star energy!
- Flexible floor plans & amp; so much more!