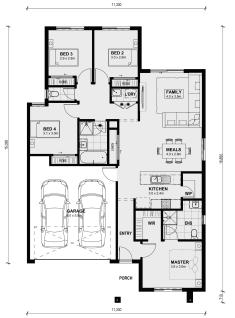

## Land Size: 313 m<sup>2</sup> House Size: 167 m<sup>2</sup>

This exquisite house design boasts four spacious bedrooms, including a luxurious master suite with a private ensuite, offering the utmost in comfort and privacy. The heart of this home is the open-concept kitchen, living, and dining area, where natural light floods in, creating a warm and inviting ambiance for family gatherings and entertaining.

With its thoughtful layout and contemporary features, the Ashwood 180 is the epitome of elegant, functional design, making it the perfect place to call home...

SAVE \$\$\$ ON STAMP DUTY!!!

\$555,981

Jay Yu