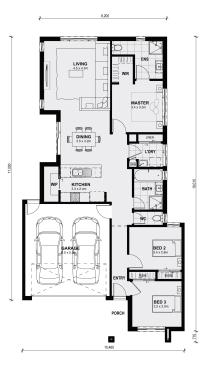

## Land Size: 262 m<sup>2</sup> House Size:165 m<sup>2</sup>

Showcasing two large bedrooms located at the front of the home, a central bathroom, kitchen with walk-in pantry, large living area and a master bedroom with a walk-in wardrobe and ensuite, make the Longwood 177 tailored to suit a modern lifestyle.