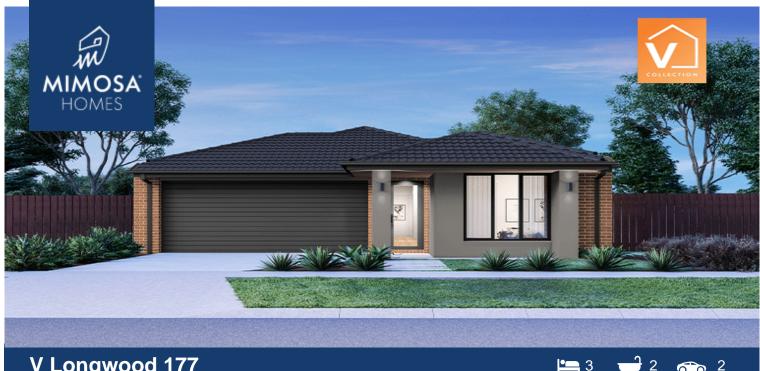

## V Longwood 177

## Lot 1135 Coridale LARA **VIC 3212**

## Land Size: 262 m<sup>2</sup> House Size:165 m<sup>2</sup>

Showcasing two large bedrooms located at the front of the home, a central bathroom, kitchen with walk-in pantry, large living area and a master bedroom with a walk-in wardrobe and ensuite, make the Longwood 177 tailored to suit a modern lifestyle.