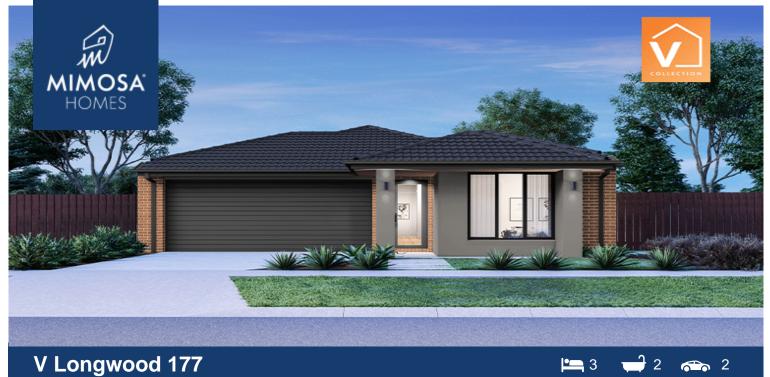

## Lot 1136 Coridale LARA **VIC 3212**

## Land Size: 262 m<sup>2</sup> House Size:165 m<sup>2</sup>

Showcasing two large bedrooms located at the front of the home, a central bathroom, kitchen with walk-in pantry, large living area and a master bedroom with a walk-in wardrobe and ensuite, make the Longwood 177 tailored to suit a modern lifestyle.