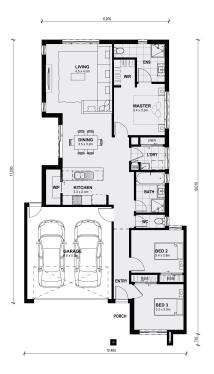

## Land Size: 262 m<sup>2</sup> House Size:165 m<sup>2</sup>

Showcasing two large bedrooms located at the front of the home, a central bathroom, kitchen with walk-in pantry, large living area and a master bedroom with a walk-in wardrobe and ensuite, make the Longwood 177 tailored to suit a modern lifestyle.