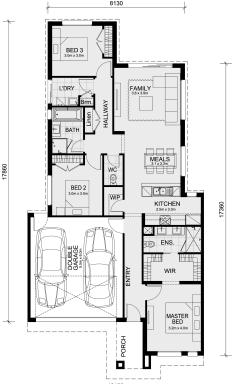

## Land Size: 315 m<sup>2</sup> House Size: 163 m<sup>2</sup>

The Darley 178 House and Land Package

- Fixed Site Cost INCLUDED
- Quality Floor Covering INCLUDED
- Ducted Heating & Evaporative Cooling INCLUDED
- Double Glazing Windows INCLUDED
- 3.5kW Solar Panels INCLUDED
- Intercom and Doorbell System INCLUDED
- Undermount Sink to Kitchen INCLUDED
- 40mm Stone Benchtop to Kitchen INCLUDED
- 20mm Stone Benchtops to Ensuite & Ensuite & Bathroom INCLUDED
- LED Downlights to Entire Home INCLUDED
- Dishwasher & Dishwasher & Trim Kit Microwave- INCLUDED
- Flyscreens to all Openable Windows INCLUDED
- Fibre Optic NBN Provision INCLUDED
- AND MOREâ€l.