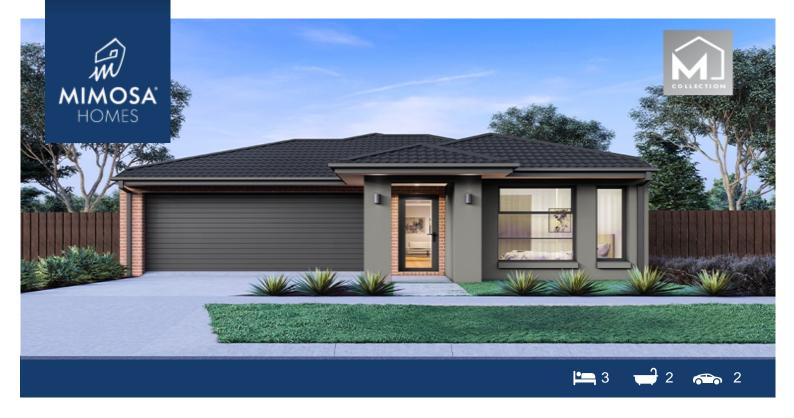

## LOT 114 Marran Run Estate THOMASTOWN VIC 3074

## Land Size: 315 m<sup>2</sup> House Size: 163 m<sup>2</sup>

The Darley 178 House and Land Package

- Fixed Site Cost INCLUDED
- Quality Floor Covering INCLUDED
- Ducted Heating & Evaporative Cooling INCLUDED
- Double Glazing Windows INCLUDED
- 3.5kW Solar Panels INCLUDED
- Intercom and Doorbell System INCLUDED
- Undermount Sink to Kitchen INCLUDED
- 40mm Stone Benchtop to Kitchen INCLUDED
- 20mm Stone Benchtops to Ensuite & Ensuite & Bathroom INCLUDED
- LED Downlights to Entire Home INCLUDED
- Dishwasher & Dishwasher & Trim Kit Microwave- INCLUDED
- Flyscreens to all Openable Windows INCLUDED
- Fibre Optic NBN Provision INCLUDED
- AND MOREâ€l.