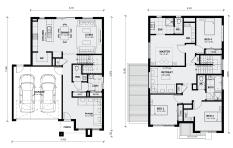

## Lot 11729 Warralily Estate Epsom 240 ARMSTRONG CREEK VIC

**3217** Land Size: 400 m<sup>2</sup> House Size: 222 m<sup>2</sup>

Dedicated to rest and relaxation the Epsom features four bedrooms all located on the first floor and is accompanied by a retreat and shared bathroom. On the ground floor, the highlight is the large open kitchen, meals and dining area that also has a large walk-in wardrobe, powder room, walk-in linen and a separate front lounge as the perfect sanctuary.

GROUND FLOOR

FIRST FLOOR

\$795,400