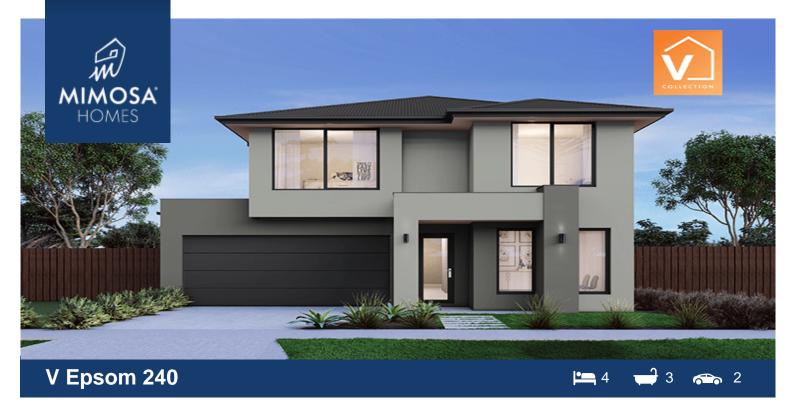

## Lot 11729 Warralily Estate Epsom 240 ARMSTRONG CREEK VIC

**3217** Land Size: 400 m<sup>2</sup> House Size: 222 m<sup>2</sup>

Dedicated to rest and relaxation the Epsom features four bedrooms all located on the first floor and is accompanied by a retreat and shared bathroom. On the ground floor, the highlight is the large open kitchen, meals and dining area that also has a large walk-in wardrobe, powder room, walk-in linen and a separate front lounge as the perfect sanctuary.