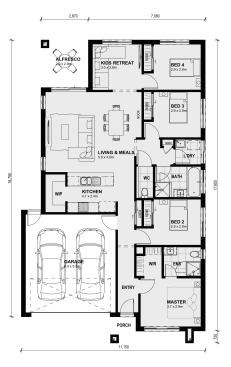

## Land Size: 313 m<sup>2</sup> House Size: 183 m<sup>2</sup>

With three kids bedrooms, a large master bedroom with walk-in wardrobe and ensuite, this modern home is perfect for retirees, couples, small families or investors. Just the basics but?

Unheard of in this size of block & amp; budget includes 4 Beds PLUS 2knd living area; \* Call it Rumpus?

- \* Call it Rumpus? \* Call it Theater?
- " Call it Theater?
- \* WIP and excellent sized kitchen

Full Turn Key package (Front & amp; Rear Landscape, Driveway, Blinds, Split System AC, Downlight Pkg & amp; Kitchen stone bench) \* Available from \$659,830

....