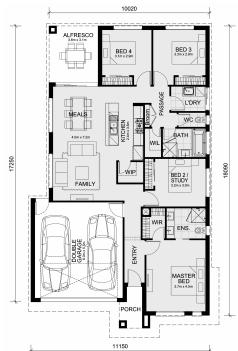

## Land Size: 325 m<sup>2</sup> House Size: 186 m<sup>2</sup>

The Enfield 201 House and Land Package!

- \* Mimosa Homes New Added Value Inclusions:
- Inclusive of site costs & amp; connections with H1 class slab as per standard inclusions!
- 50-year Structural Warranty!
- Quality floor coverings throughout entire home!
- Higher ceilings 2550mm to ground floor!
- Double Glazed Awning windows!
- LED Downlights to entire home!
- Vitrified Compact Surface benchtop to kitchen, bathroom & ensuite!
- 900mm S/S upright oven and cook top with S/S canopy rangehood!
- Stainless steel Dishwasher and Microwave
- Overhead cupboards to kitchen (Design specific)
- 2000mm High framed shower screen to ensuite & Dathroom!
- 7 star energy
- Flexible floor plans & amp; so much more!