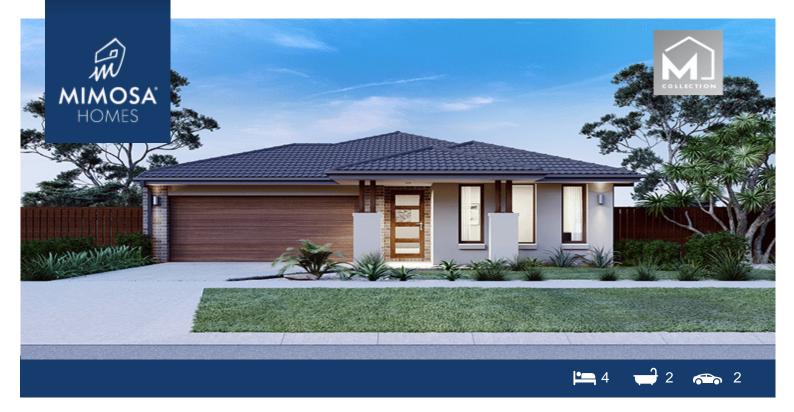

## Lot 12 Golden Win Estate OFFICER VIC 3809

## Land Size: 325 m<sup>2</sup> House Size: 186 m<sup>2</sup>

The Enfield 201 House and Land Package!

- \* Mimosa Homes New Added Value Inclusions:
- Inclusive of site costs & amp; connections with H1 class slab as per standard inclusions!
- 50-year Structural Warranty!
- Quality floor coverings throughout entire home!
- Higher ceilings 2550mm to ground floor!
- Double Glazed Awning windows!
- LED Downlights to entire home!
- Vitrified Compact Surface benchtop to kitchen, bathroom & ensuite!
- 900mm S/S upright oven and cook top with S/S canopy rangehood!
- Stainless steel Dishwasher and Microwave
- Overhead cupboards to kitchen (Design specific)
- 2000mm High framed shower screen to ensuite & Dathroom!
- 7 star energy
- Flexible floor plans & amp; so much more!