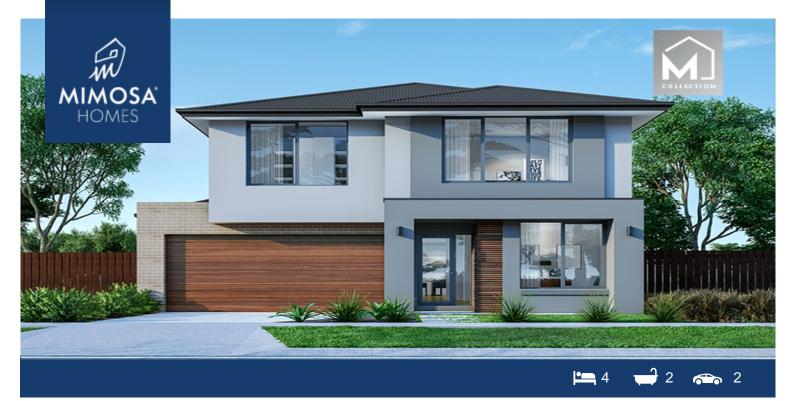

## Lot 12 Mattana Estate BRIGHTON 355 MOUNT DUNEED VIC 3217

Land Size: 392 m<sup>2</sup> House Size: 332 m<sup>2</sup>

The Brighton 355 House and Land Package

On the ground floor, you'll discover a stunning kitchen adorned with a generously sized island bench and an expansive butler's pantry. The layout also encompasses a theater room, a welcoming meals area, and an open office space, creating a multitude of opportunities for social interaction throughout the day.

\$858,650