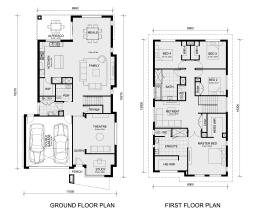

## Lot 12 Mattana Estate BRIGHTON 355 MOUNT DUNEED VIC 3217

Land Size: 392 m<sup>2</sup> House Size: 332 m<sup>2</sup>

The Brighton 355 House and Land Package

On the ground floor, you'll discover a stunning kitchen adorned with a generously sized island bench and an expansive butler's pantry. The layout also encompasses a theater room, a welcoming meals area, and an open office space, creating a multitude of opportunities for social interaction throughout the day.

Venturing upstairs, you'll find three bedrooms, a central bathroom, a w.c, a retreat area, and a magnificent master suite. The master suite features separate walk-in closets for both him and her, along with an exclusive en-suite, enveloping you in the sensation of opulent home living....