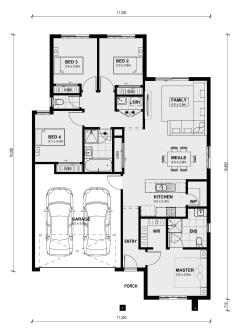

## Land Size: 262 m<sup>2</sup> House Size: 167 m<sup>2</sup>

this exquisite house design boasts four spacious bedrooms, including a luxurious master suite with a private ensuite, offering the utmost in comfort and privacy. The heart of this home is the open-concept kitchen, living, and dining area, where natural light floods in, creating a warm and inviting ambiance for family gatherings and entertaining.

With its thoughtful layout and contemporary features, the Ashwood 180 is the epitome of elegant, functional design, making it the perfect place to call home...

SAVE \$\$\$ ON STAMP DUTY!!!

Chitraksh Bhargav E: chitraksh@mimosahomes.com.au