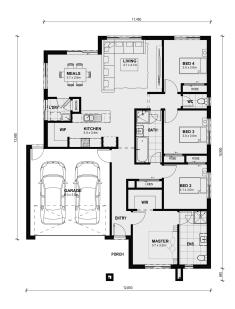

## Land Size: 374 m<sup>2</sup> House Size:182 m<sup>2</sup>

The open plan kitchen, dining, and family room creates a perfect design for gathering family and friends together. The master bedroom features its own large ensuite and walk-in wardrobe. The central shared bathroom, separate WC, built-in wardrobes, laundry room and a double garage completes the beautiful Everton....