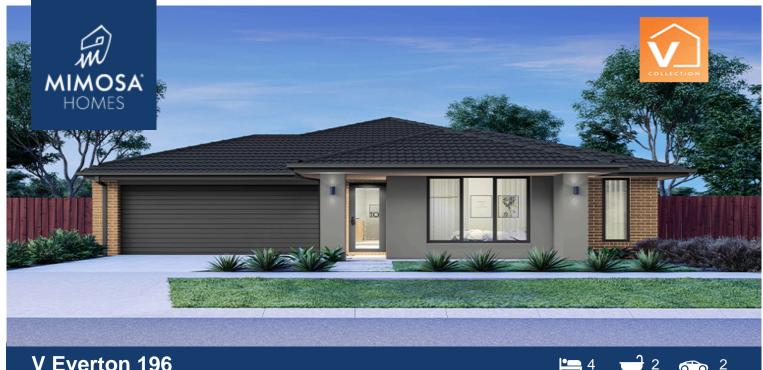

## V Everton 196

## Land Size: 374 m<sup>2</sup> House Size:182 m<sup>2</sup>

The open plan kitchen, dining, and family room creates a perfect design for gathering family and friends together. The master bedroom features its own large ensuite and walk-in wardrobe. The central shared bathroom, separate WC, built-in wardrobes, laundry room and a double garage completes the beautiful Everton....