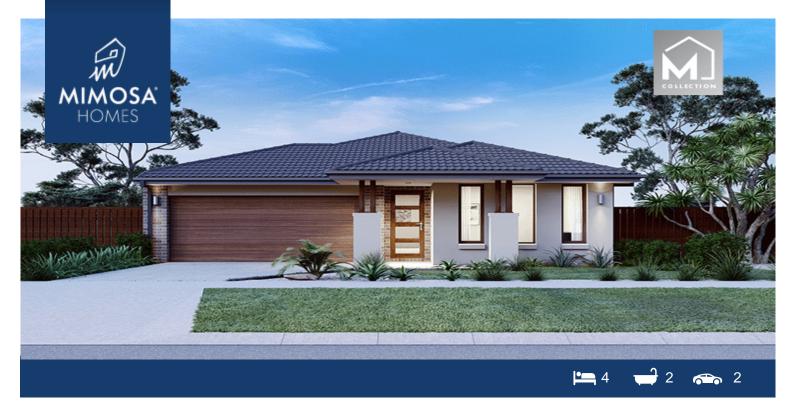

## Land Size: House Size:186 m<sup>2</sup>

The Enfield 201 House and Land Package!

- \* Mimosa Homes Added Value Inclusions:
- Inclusive of site costs & connections with H1 class slab as per standard inclusions!
- Quality floor coverings throughout entire home!
- Higher ceilings 2550mm to ground floor!
- Double Glazed Awning windows
- Downlights to living areas!
- Vitrified Compact Surface benchtop to kitchen!
- 900mm S/S upright oven and cook top with S/S canopy rangehood!
- Stainless steel Dishwasher and Microwave with trim kit!
- Overhead cupboards & wine rack! (Design specific)
- Remote control panel sectional lift garage door!
- 7 star energy with solar hot water!
- Flexible floor plans & so much more!