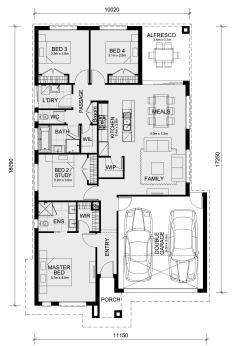

## Land Size: House Size:186 m<sup>2</sup>

The Enfield 201 House and Land Package!

- \* Mimosa Homes Added Value Inclusions:
- Inclusive of site costs & connections with H1 class slab as per standard inclusions!
- Quality floor coverings throughout entire home!
- Higher ceilings 2550mm to ground floor!
- Double Glazed Awning windows
- Downlights to living areas!
- Vitrified Compact Surface benchtop to kitchen!
- 900mm S/S upright oven and cook top with S/S canopy rangehood!
- Stainless steel Dishwasher and Microwave with trim kit!
- Overhead cupboards & wine rack! (Design specific)
- Remote control panel sectional lift garage door!
- 7 star energy with solar hot water!
- Flexible floor plans & so much more!