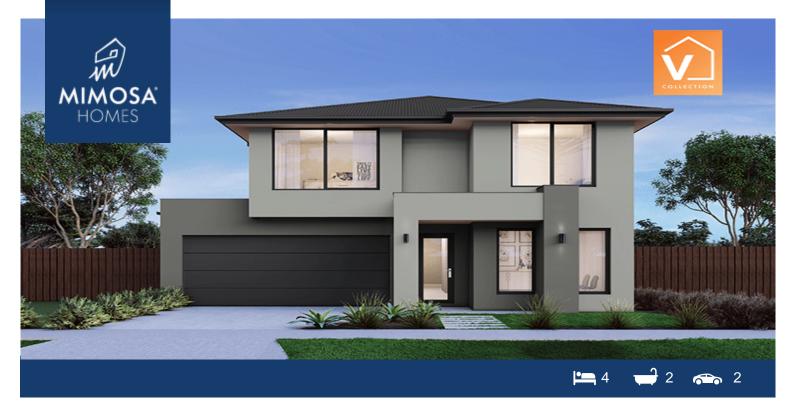

## LOT 1223 Deanside Village DEANSIDE VIC 3336

## Land Size: 357 m<sup>2</sup> House Size: 222 m<sup>2</sup>

Prepare to be captivated by the Epsom's spacious and intuitively designed interior, providing a harmonious and effortless home.

Dedicated to rest and relaxation the Epsom features four bedrooms all located on the first floor and is accompanied by a retreat and shared bathroom. On the ground floor, the highlight is the large open kitchen, meals and dining area that also has a large walk-in wardrobe, powder room, walk-in linen and a separate front lounge as the perfect sanctuary.