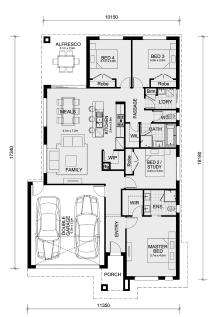

## Land Size: 313 m<sup>2</sup> House Size: 186 m<sup>2</sup>

A designer kitchen with walk-in pantry is the heart of the Enfield home. It overlooks the large living-dining area that leads to a wonderful alfresco. The kids have two secluded bedrooms at the rear of the home adjacent to the main bathroom with walk-in linen cupboard. The master bedroom suite is located at the front of the house where you can indulge in a walk-in robe and large ensuite.