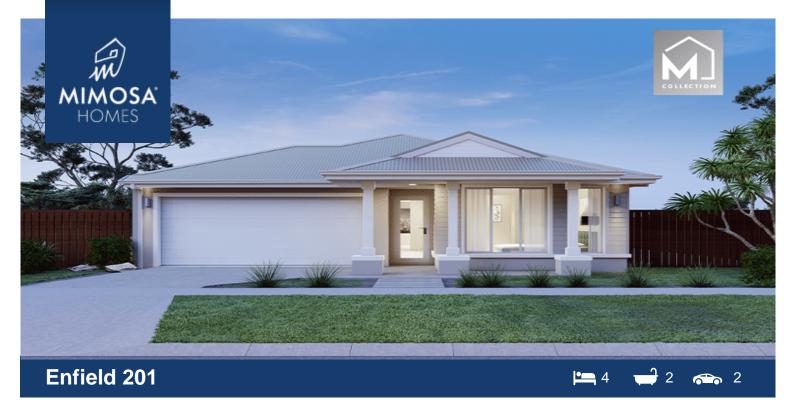

## Lot 1224 Ararat Street TRUGANINA VIC 3029

## Land Size: 313 m<sup>2</sup> House Size: 186 m<sup>2</sup>

A designer kitchen with walk-in pantry is the heart of the Enfield home. It overlooks the large living-dining area that leads to a wonderful alfresco. The kids have two secluded bedrooms at the rear of the home adjacent to the main bathroom with walk-in linen cupboard. The master bedroom suite is located at the front of the house where you can indulge in a walk-in robe and large ensuite.