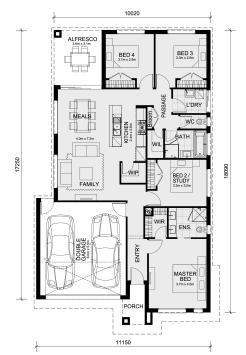

## Land Size: 313 m<sup>2</sup> House Size: 186 m<sup>2</sup>

The Enfield 201 House and Land Package!

- \* NCC Compliant Floorplan
- \* Mimosa Homes Added Value Inclusions:
- Inclusive of site costs & amp; connections with H1 class slab as per standard inclusions!
- Quality floor coverings throughout entire home!
- Higher ceilings 2550mm to ground floor!
- Double Glazed Awning windows
- Downlights to living areas!
- Vitrified Compact Surface benchtop to kitchen!
- 900mm S/S upright oven and cook top with S/S canopy rangehood!
- Stainless steel Dishwasher and Microwave with trim kit!
- Overhead cupboards & amp; wine rack! (Design specific)
- Remote control panel sectional lift garage door!
- 7 star energy with solar hot water!
- Flexible floor plans & amp; so much more!