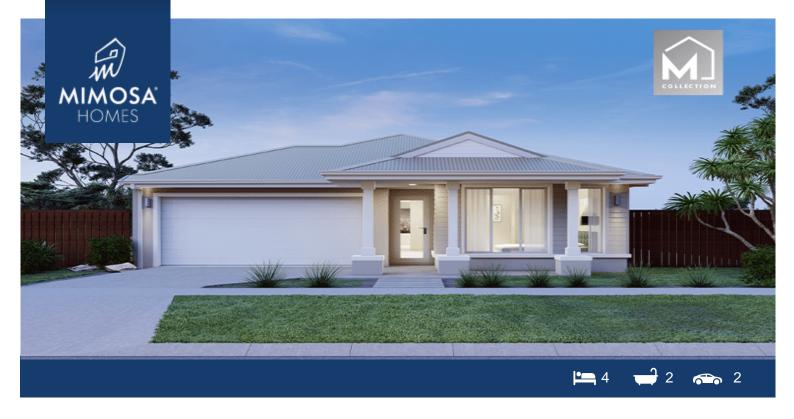

## Lot 1228 Harriott Estate ARMSTRONG CREEK VIC 3217

## Land Size: 313 m<sup>2</sup> House Size: 186 m<sup>2</sup>

The Enfield 201 House and Land Package!

- \* NCC Compliant Floorplan
- \* Mimosa Homes Added Value Inclusions:
- Inclusive of site costs & amp; connections with H1 class slab as per standard inclusions!
- Quality floor coverings throughout entire home!
- Higher ceilings 2550mm to ground floor!
- Double Glazed Awning windows
- Downlights to living areas!
- Vitrified Compact Surface benchtop to kitchen!
- 900mm S/S upright oven and cook top with S/S canopy rangehood!
- Stainless steel Dishwasher and Microwave with trim kit!
- Overhead cupboards & amp; wine rack! (Design specific)
- Remote control panel sectional lift garage door!
- 7 star energy with solar hot water!
- Flexible floor plans & amp; so much more!