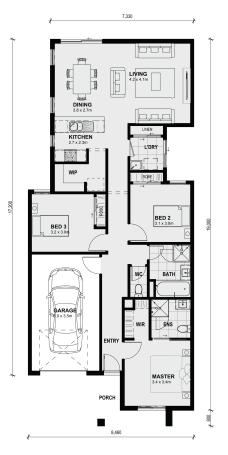

## Land Size: 310 m<sup>2</sup> House Size: 144 m<sup>2</sup>

Perfect for small lots, the Indigo 155 has been designed to suit couples, small families or retirees.

Featuring 2 spacious bedrooms, a master bedroom with an ensuite and walk-in wardrobe, separate W.C, internal access from the garage and an open living area perfect for spending time with family and friends, the Indigo 155 has been designed for modern day living....