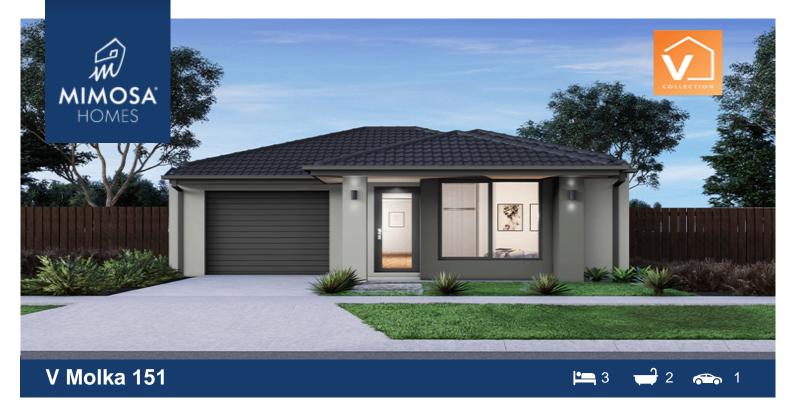

## Lot 1232 Alamora Estate TARNEIT VIC 3029

## Land Size: 294 m<sup>2</sup> House Size: 141 m<sup>2</sup>

With two spacious bedrooms, a master bedroom with large walk-in wardrobe and ensuite, internal access from the garage and open kitchen, meals and living area, the Molka 151 is perfect for first home buyers or investors