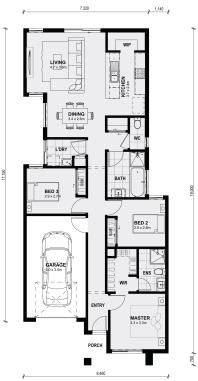

## Land Size: 294 m<sup>2</sup> House Size: 141 m<sup>2</sup>

With two spacious bedrooms, a master bedroom with large walk-in wardrobe and ensuite, internal access from the garage and open kitchen, meals and living area, the Molka 151 is perfect for first home buyers or investors