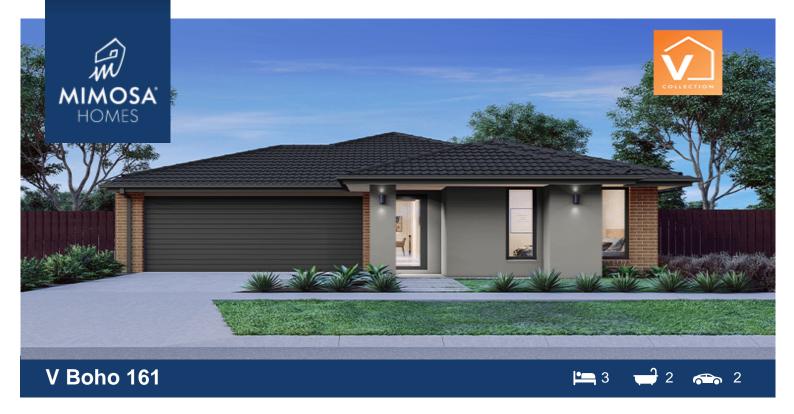

## Lot 1239 Balbi Road 'Grandview' TRUGANINA VIC 3029

## Land Size: 263 m<sup>2</sup> House Size: 150 m<sup>2</sup>

The combined living, meals and kitchen areas make spending time with family and friends easy in the Boho 161. With two separate bedrooms that share a bathroom located at the front of the home and a large master bedroom with a walk-in wardrobe and ensuite at the rear of the home. The Boho 161 has the ability to fit on smaller blocks whilst not compromising on functionality.