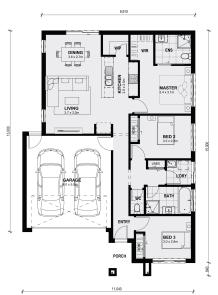

## Land Size: 263 m<sup>2</sup> House Size: 150 m<sup>2</sup>

The combined living, meals and kitchen areas make spending time with family and friends easy in the Boho 161. With two separate bedrooms that share a bathroom located at the front of the home and a large master bedroom with a walk-in wardrobe and ensuite at the rear of the home. The Boho 161 has the ability to fit on smaller blocks whilst not compromising on functionality.