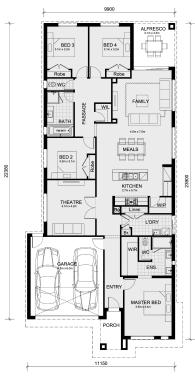

## Lot 1239 Gunter Drive TARNEIT VIC 3029

## Land Size: 400 m<sup>2</sup> House Size: 237 m<sup>2</sup>

The Mansfield 256- 4 Bedroom Option House and Land Package!

- \* Experience The Mimosa Homes Difference!
- \* Mimosa Homes Added Value Inclusions:
- Inclusive of site costs & amp; connections with standard inclusions!
- Range of facades including feature render!
- Quality floor coverings throughout entire home!
- Higher ceilings 2550mm!
- Downlights to living areas!
- Stone bench top to kitchen!
- 900mm S/S upright oven and cook top with S/S canopy rangehood!
- Stainless steel Dishwasher and Microwave with trim kit!
- Overhead cupboards & Design specific)
- Remote control panel sectional lift garage door!
- 6 star energy with solar hot water!
- Flexible floor plans & amp; so much more!