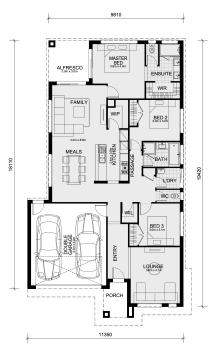

## Land Size: 353 m<sup>2</sup> House Size: 194 m<sup>2</sup>

The Romsey 210 House and Land Package!

- \* Experience The Mimosa Homes Difference!
- \* Mimosa Homes Added Value Inclusions:
- Inclusive of site costs & amp; connections with H1 class slab as per standard inclusions!
- Range of facades including feature render!
- Quality floor coverings throughout entire home!
- Higher ceilings 2550mm!
- Downlights to living areas!
- Stone bench top to kitchen!
- 900mm S/S upright oven and cook top with S/S canopy rangehood!
- Stainless steel Dishwasher and Microwave with trim kit!
- Overhead cupboards & amp; wine rack! (Design specific)
- Remote control panel sectional lift garage door!
- 6 star energy with solar hot water!
- Flexible floor plans & so much more!