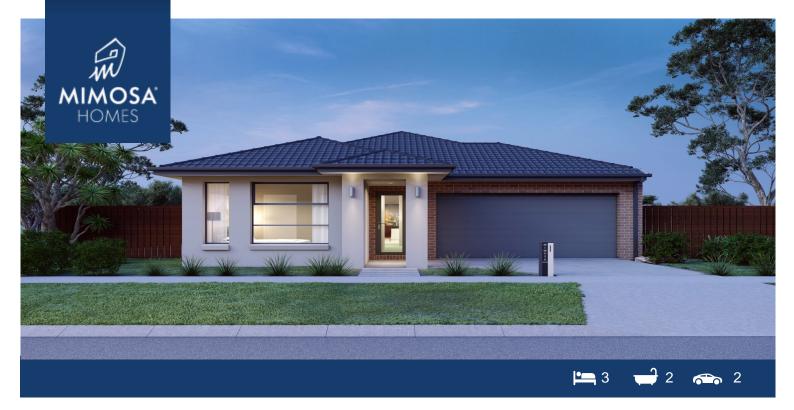

## Lot 129 Parkbrook estate WYNDHAM VALE VIC 3024

## Land Size: 353 m<sup>2</sup> House Size: 194 m<sup>2</sup>

The Romsey 210 House and Land Package!

- \* Experience The Mimosa Homes Difference!
- \* Mimosa Homes Added Value Inclusions:
- Inclusive of site costs & amp; connections with H1 class slab as per standard inclusions!
- Range of facades including feature render!
- Quality floor coverings throughout entire home!
- Higher ceilings 2550mm!
- Downlights to living areas!
- Stone bench top to kitchen!
- 900mm S/S upright oven and cook top with S/S canopy rangehood!
- Stainless steel Dishwasher and Microwave with trim kit!
- Overhead cupboards & amp; wine rack! (Design specific)
- Remote control panel sectional lift garage door!
- 6 star energy with solar hot water!
- Flexible floor plans & so much more!

## \$637,860