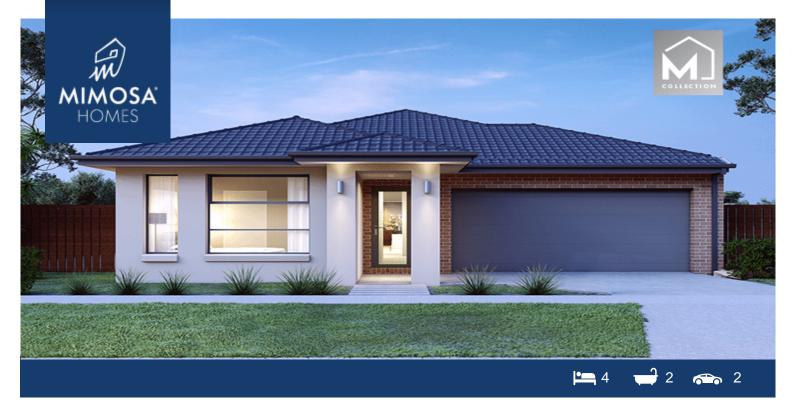

## LOT 1307 KINGSFIELD ESTATE SUNBURY VIC 3429

## Land Size: 444 m<sup>2</sup> House Size: 207 m<sup>2</sup>

The Leemore 221 House and Land Package(TITLED LAND)

- \* NCC Compliant Floorplan
- \* Mimosa Homes Added Value Inclusions:
- Inclusive of site costs & Dr. connections with H1 class slab as per standard inclusions!
- Quality floor coverings throughout entire home!
- Higher ceilings 2550mm to ground floor!
- Double Glazed Awning windows
- Downlights to living areas!
- Vitrified Compact Surface benchtop to kitchen!
- 900mm S/S upright oven and cook top with S/S canopy rangehood!
- Stainless steel Dishwasher and Microwave with trim kit!
- Overhead cupboards & amp; wine rack! (Design specific)
- Remote control panel sectional lift garage door!
- 7 star energy with solar hot water!
- Flexible floor plans & amp; so much more!