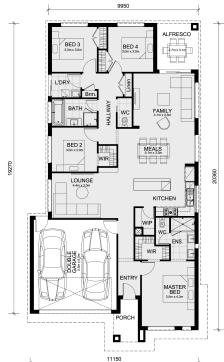

## Land Size: 444 m<sup>2</sup> House Size: 207 m<sup>2</sup>

The Leemore 221 House and Land Package(TITLED LAND)

- \* NCC Compliant Floorplan
- \* Mimosa Homes Added Value Inclusions:
- Inclusive of site costs & Dr. connections with H1 class slab as per standard inclusions!
- Quality floor coverings throughout entire home!
- Higher ceilings 2550mm to ground floor!
- Double Glazed Awning windows
- Downlights to living areas!
- Vitrified Compact Surface benchtop to kitchen!
- 900mm S/S upright oven and cook top with S/S canopy rangehood!
- Stainless steel Dishwasher and Microwave with trim kit!
- Overhead cupboards & amp; wine rack! (Design specific)
- Remote control panel sectional lift garage door!
- 7 star energy with solar hot water!
- Flexible floor plans & amp; so much more!