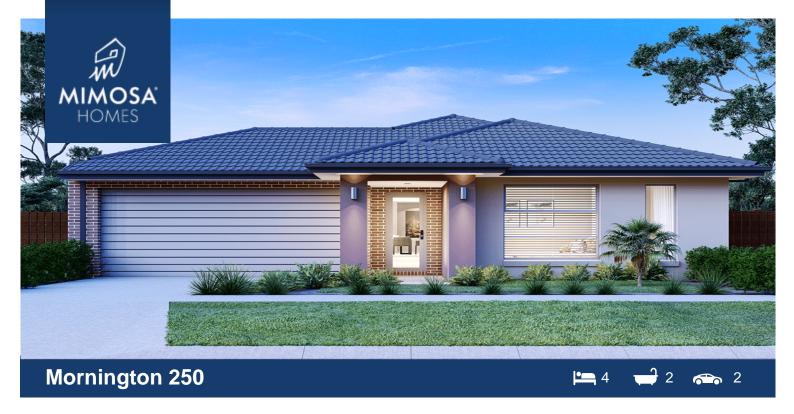

## Lot 1309 Westwood Walk Estate FRASER RISE VIC 3336

## Land Size: 430 m<sup>2</sup> House Size: 232 m<sup>2</sup>

The Mornington 250 House and Land Package!

- \* Experience The Mimosa Homes Difference!
- \* Mimosa Homes Added Value Inclusions:
- Inclusive of site costs & amp; connections with H1 class slab as per standard inclusions!
- Range of facades including feature render!
- Quality floor coverings throughout entire home!
- Higher ceilings 2550mm!
- Downlights to living areas!
- Stone bench top to kitchen!
- 900mm S/S upright oven and cook top with S/S canopy rangehood!
- Stainless steel Dishwasher and Microwave with trim kit!
- Overhead cupboards & amp; wine rack! (Design specific)
- Remote control panel sectional lift garage door!
- 6 star energy with solar hot water!
- Flexible floor plans & amp; so much more!