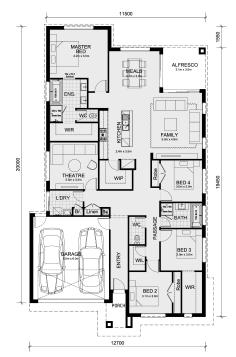

## Land Size: 430 m<sup>2</sup> House Size: 232 m<sup>2</sup>

The Mornington 250 House and Land Package!

- \* Experience The Mimosa Homes Difference!
- \* Mimosa Homes Added Value Inclusions:
- Inclusive of site costs & amp; connections with H1 class slab as per standard inclusions!
- Range of facades including feature render!
- Quality floor coverings throughout entire home!
- Higher ceilings 2550mm!
- Downlights to living areas!
- Stone bench top to kitchen!
- 900mm S/S upright oven and cook top with S/S canopy rangehood!
- Stainless steel Dishwasher and Microwave with trim kit!
- Overhead cupboards & amp; wine rack! (Design specific)
- Remote control panel sectional lift garage door!
- 6 star energy with solar hot water!
- Flexible floor plans & amp; so much more!