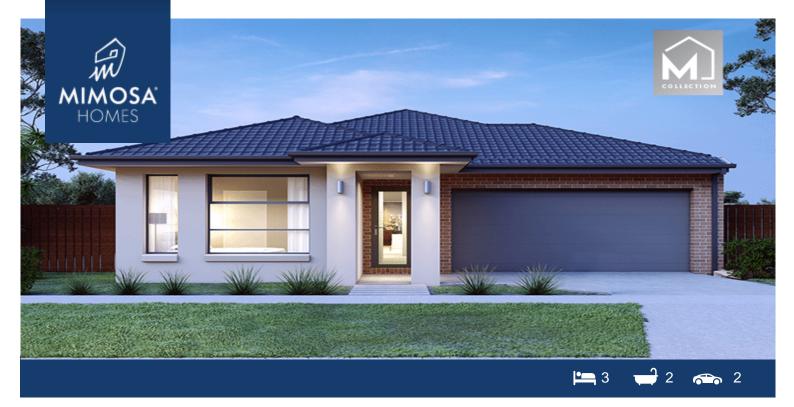

## Lot 1318 Castletroy Circuit WOLLERT VIC 3750

## Land Size: 300 m<sup>2</sup> House Size: 161 m<sup>2</sup>

The Jamieson 176 House and Land Package!

- \* NCC Compliant Floorplan
- \* Mimosa Homes Added Value Inclusions:
- Inclusive of site costs & amp; connections with H1 class slab as per standard inclusions!
- Quality floor coverings throughout entire home!
- Higher ceilings 2550mm to ground floor!
- Double Glazed Awning windows
- Downlights to living areas!
- Vitrified Compact Surface benchtop to kitchen!
- 900mm S/S upright oven and cook top with S/S canopy rangehood!
- Stainless steel Dishwasher and Microwave with trim kit!
- Overhead cupboards & amp; wine rack! (Design specific)
- Remote control panel sectional lift garage door!
- 7 star energy with solar hot water!
- Flexible floor plans & amp; so much more!