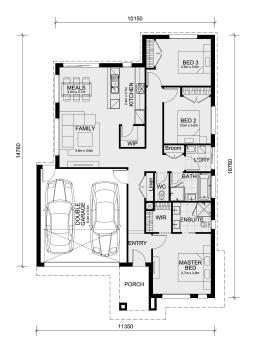

## Lot 1318 Castletroy Circuit WOLLERT VIC 3750

## Land Size: 300 m<sup>2</sup> House Size: 161 m<sup>2</sup>

The Jamieson 176 House and Land Package!

- \* NCC Compliant Floorplan
- \* Mimosa Homes Added Value Inclusions:
- Inclusive of site costs & amp; connections with H1 class slab as per standard inclusions!
- Quality floor coverings throughout entire home!
- Higher ceilings 2550mm to ground floor!
- Double Glazed Awning windows
- Downlights to living areas!
- Vitrified Compact Surface benchtop to kitchen!
- 900mm S/S upright oven and cook top with S/S canopy rangehood!
- Stainless steel Dishwasher and Microwave with trim kit!
- Overhead cupboards & amp; wine rack! (Design specific)
- Remote control panel sectional lift garage door!
- 7 star energy with solar hot water!
- Flexible floor plans & amp; so much more!