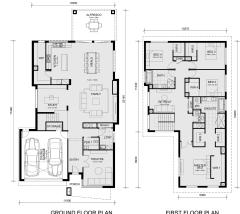

## Land Size: 612 m<sup>2</sup> House Size: 378 m<sup>2</sup>

The Ibiza 407 House and Land Package! Titles September 2025

- \* Mimosa Homes New Added Value Inclusions:
- Inclusive of site costs & Dructions with H1 class slab as per standard inclusions!
- 50-year Structural Warranty!
- Colorbond Steel Roof to double storey homes only!
- -Quality floor coverings throughout entire home!
- Higher ceilings 2550mm to ground floor!
- Double Glazed Awning windows!
- LED Downlights to entire home!
- Vitrified Compact Surface benchtop to kitchen, bathroom & amp; ensuite!
- 900mm S/S upright oven and cook top with S/S canopy rangehood!
- Stainless steel Dishwasher and Microwave
- 4 star ducted gas heating unit!
- 7 star energy!
- Flexible floor plans & amp; so much more!