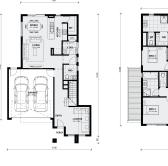

## Land Size: 263 m<sup>2</sup> House Size: 215 m<sup>2</sup>

The distinctive features of the Avoca 232 is the large bedrooms located on the first floor, positioned with a third living area that truly elevates your modern lifestyle. On the ground floor is a front lounge, the perfect getaway to read in peace, a powder room and an open kitchen meals and dining area allowing you more time to entertain with friends and family.

GROUND FLOOR

FIRST FLOOR

\$653,885