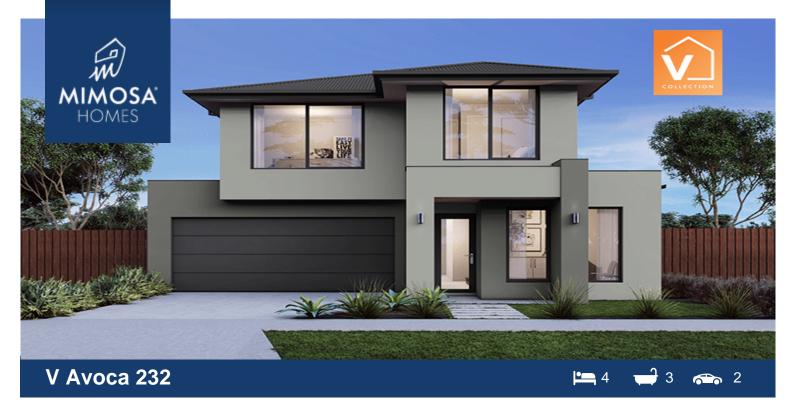

## Lot 1323 Farleigh Drive Avoca 232 TARNEIT VIC 3029

## Land Size: 263 m<sup>2</sup> House Size: 215 m<sup>2</sup>

The distinctive features of the Avoca 232 is the large bedrooms located on the first floor, positioned with a third living area that truly elevates your modern lifestyle. On the ground floor is a front lounge, the perfect getaway to read in peace, a powder room and an open kitchen meals and dining area allowing you more time to entertain with friends and family.