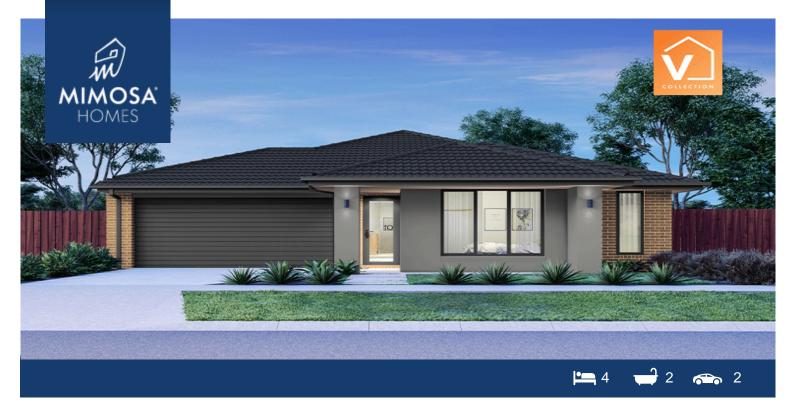

## Lot 1326 Grandview Estate TRUGANINA VIC 3029

## Land Size: 294 m<sup>2</sup> House Size: 173 m<sup>2</sup>

With four bedrooms all nestled in one wing of the home and the open kitchen, living and meals area to the other, the Glenburn allows you to entertain family and friends whilst keeping your day-today. The Glenburn exceeds the requirements of the modern family in every way.

\$599,999