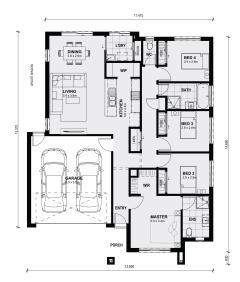

## Land Size: 294 m<sup>2</sup> House Size: 173 m<sup>2</sup>

With four bedrooms all nestled in one wing of the home and the open kitchen, living and meals area to the other, the Glenburn allows you to entertain family and friends whilst keeping your day-today. The Glenburn exceeds the requirements of the modern family in every way.