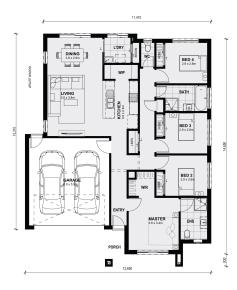

### Land Size: 294 m<sup>2</sup> House Size: 173 m<sup>2</sup>

With four bedrooms all nestled in one wing of the home and the open kitchen, living and meals area to the other, the Glenburn allows you to entertain family and friends whilst keeping your day-today. The Glenburn exceeds the requirements of the modern family in every way.