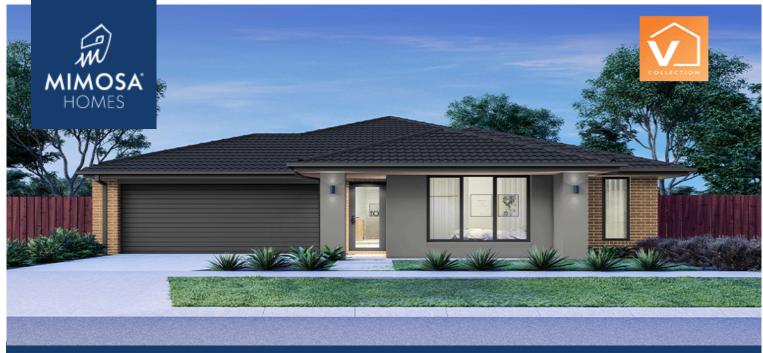

## V Glenburn 185

## Lot 1327 Arsenal Drive TRUGANINA VIC 3029

### Land Size: 294 m<sup>2</sup> House Size: 173 m<sup>2</sup>

With four bedrooms all nestled in one wing of the home and the open kitchen, living and meals area to the other, the Glenburn allows you to entertain family and friends whilst keeping your day-today. The Glenburn exceeds the requirements of the modern family in every way.