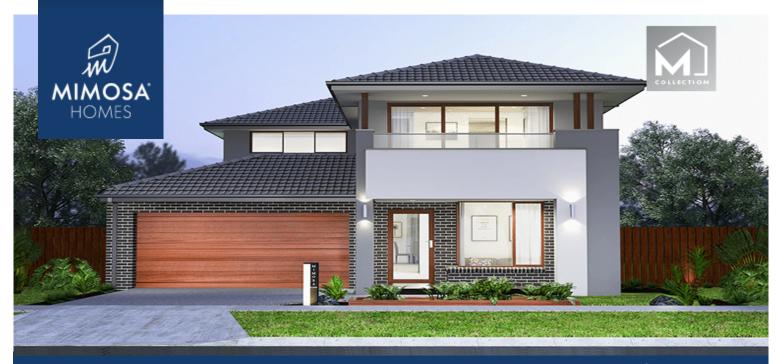

## **Balmoral 339**

## LOT 133 Belvedere Circuit (Matilda Estate) DONNYBROOK VIC 3064

## Land Size: 353 m<sup>2</sup> House Size: 314 m<sup>2</sup>

The Balmoral 339 House and Land Package!

Featuring a generous open plan family & amp; meals, large open kitchen with a butlers pantry, theatre room and a separate guest suite with its own bathroom and robe on the ground floor, while still allowing for 3 bedrooms, retreat and a generous master suite on the first floor. With its clever layout and accommodating design, the Balmoral perfectly caters for a large family all while offering a touch of luxury for everyday living.