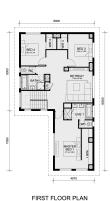

## Land Size: 353 m<sup>2</sup> House Size: 314 m<sup>2</sup>

The Balmoral 339 House and Land Package!

Featuring a generous open plan family & amp; meals, large open kitchen with a butlers pantry, theatre room and a separate guest suite with its own bathroom and robe on the ground floor, while still allowing for 3 bedrooms, retreat and a generous master suite on the first floor. With its clever layout and accommodating design, the Balmoral perfectly caters for a large family all while offering a touch of luxury for everyday living.

GROUND FLOOR PLAN

2

Cleverly designed to be larger than life

....