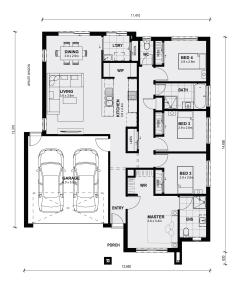

## LOT 133 McKENZIE DRIVE - SOMERFORD ESTATE - CLYDE NORTH

VIC 3978 Land Size: 342 m<sup>2</sup> House Size: 173 m<sup>2</sup>

With four bedrooms all nestled in one wing of the home and the open kitchen, living and meals area to the other, the Glenburn allows you to entertain family and friends whilst keeping your day-today. The Glenburn exceeds the requirements of the modern family in every way.