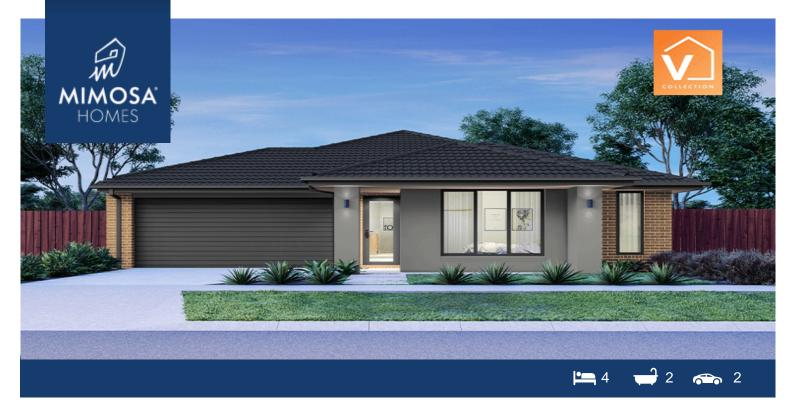

## LOT 133 McKENZIE DRIVE - SOMERFORD ESTATE - CLYDE NORTH

VIC 3978 Land Size: 342 m<sup>2</sup> House Size: 173 m<sup>2</sup>

With four bedrooms all nestled in one wing of the home and the open kitchen, living and meals area to the other, the Glenburn allows you to entertain family and friends whilst keeping your day-today. The Glenburn exceeds the requirements of the modern family in every way.