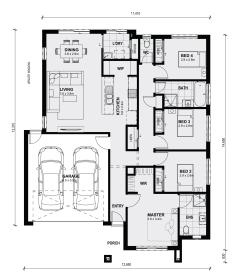

## Land Size: 351 m<sup>2</sup> House Size: 173 m<sup>2</sup>

With four bedrooms all nestled in one wing of the home and the open kitchen, living and meals area to the other, the Glenburn allows you to entertain family and friends whilst keeping your day-today. The Glenburn exceeds the requirements of the modern family in every way.