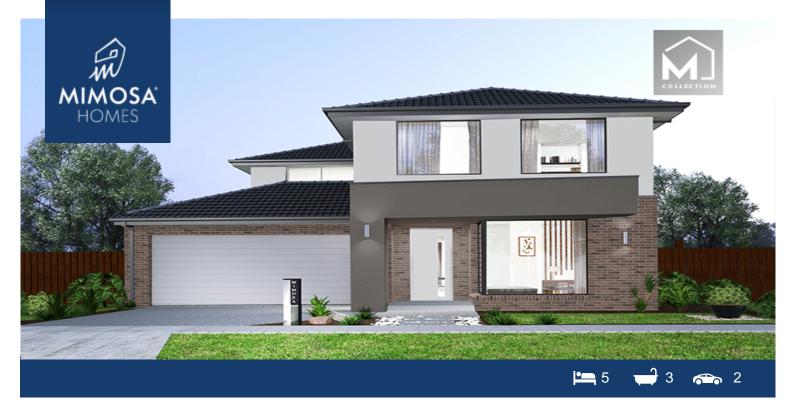

## Lot 1345 Berwick Waters Estate CLYDE NORTH VIC 3978

## Land Size: House Size:368 m<sup>2</sup>

The Balmoral 396 House and Land Package!

- \* Mimosa Homes New Added Value Inclusions:
- Inclusive of site costs & amp; connections with H1 class slab as per standard inclusions!
- 50-year Structural Warranty!
- Colorbond Steel Roof to double storey homes only!
- -Quality floor coverings throughout entire home!
- Higher ceilings 2550mm to ground floor!
- Double Glazed Awning windows!
- LED Downlights to entire home!
- Vitrified Compact Surface benchtop to kitchen, bathroom & amp; ensuite!
- 900mm S/S upright oven and cook top with S/S canopy rangehood!
- Stainless steel Dishwasher and Microwave
- 4 star ducted gas heating unit!
- 7 star energy!
- Flexible floor plans & amp; so much more!