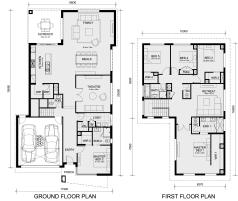

## **Land Size:** House Size:368 m<sup>2</sup>

The Balmoral 396 House and Land Package! Cleverly designed to be larger than life

Featuring a generous open plan family & pen; meals, large open kitchen with a butlers pantry, theatre room and a separate guest suite with its own bathroom and robe on the ground floor, while still allowing for 3 bedrooms, retreat and a generous master suite on the first floor. With its clever layout and accommodating design, the Balmoral perfectly caters for a large family all while offering a touch of luxury for everyday living.