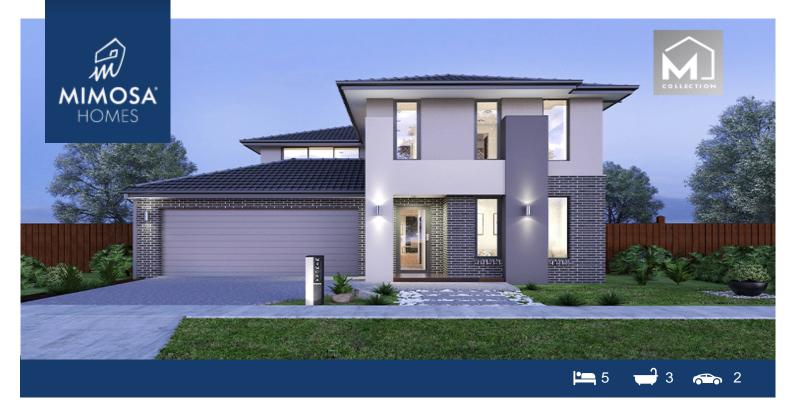

## **Land Size:** House Size:368 m<sup>2</sup>

The Balmoral 396 House and Land Package! Cleverly designed to be larger than life

Featuring a generous open plan family & pen; meals, large open kitchen with a butlers pantry, theatre room and a separate guest suite with its own bathroom and robe on the ground floor, while still allowing for 3 bedrooms, retreat and a generous master suite on the first floor. With its clever layout and accommodating design, the Balmoral perfectly caters for a large family all while offering a touch of luxury for everyday living.