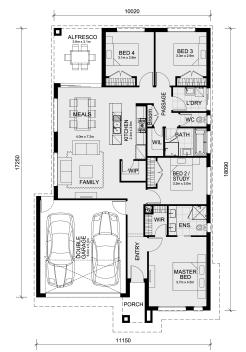

## House Size:186 m<sup>2</sup> Land Size: 312 m<sup>2</sup>

The Enfield 201 House and Land Package!

- \* NCC Compliant Floorplan
- \* Mimosa Homes Added Value Inclusions:
- Inclusive of site costs & Dr. connections with H1 class slab as per standard inclusions!
- Quality floor coverings throughout entire home!
- Higher ceilings 2550mm to ground floor!
- Double Glazed Awning windows
- Downlights to living areas!
- Vitrified Compact Surface benchtop to kitchen!
- 900mm S/S upright oven and cook top with S/S canopy rangehood!
- Stainless steel Dishwasher and Microwave with trim kit!
- Overhead cupboards & amp; wine rack! (Design specific)
- Remote control panel sectional lift garage door!
- 7 star energy with solar hot water!
- Flexible floor plans & amp; so much more!