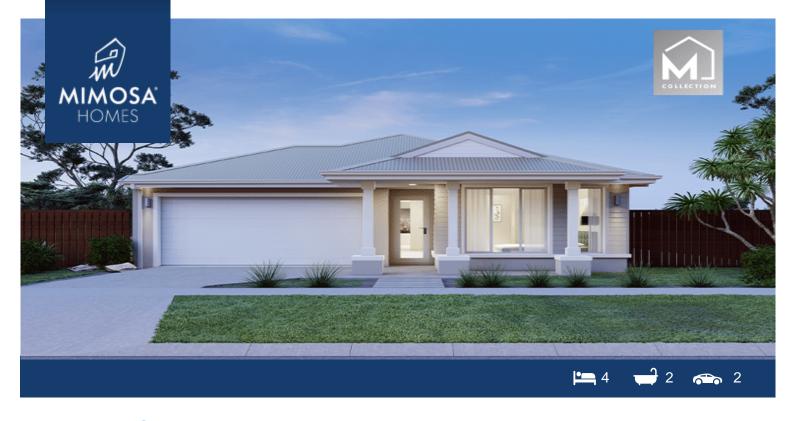

## Lot 137 Shakeal Way (Somerford Estate) **CLYDE NORTH VIC 3978**

## House Size:186 m<sup>2</sup> Land Size: 312 m<sup>2</sup>

The Enfield 201 House and Land Package!

- \* NCC Compliant Floorplan
- \* Mimosa Homes Added Value Inclusions:
- Inclusive of site costs & Dr. connections with H1 class slab as per standard inclusions!
- Quality floor coverings throughout entire home!
- Higher ceilings 2550mm to ground floor!
- Double Glazed Awning windows
- Downlights to living areas!
- Vitrified Compact Surface benchtop to kitchen!
- 900mm S/S upright oven and cook top with S/S canopy rangehood!
- Stainless steel Dishwasher and Microwave with trim kit!
- Overhead cupboards & amp; wine rack! (Design specific)
- Remote control panel sectional lift garage door!
- 7 star energy with solar hot water!
- Flexible floor plans & amp; so much more!