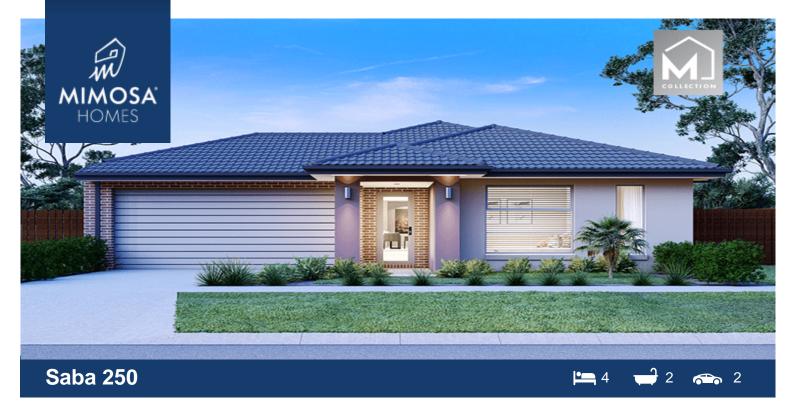

## LOT 138 Winterset Lodge Estate MANOR LAKES VIC 3024

Land Size: 392 m<sup>2</sup> House Size: 232 m<sup>2</sup>

The Saba 250 House and Land Package!

- Fixed Site Cost Inclusive of up to P Class Slab, Rock Excavation & Excavation & Bored Piers etc. INCLUDED
- Quality Floor Covering Tiles/Laminate to Living Areas, Carpet to Bedrooms INCLUDED
- 2.55m Ceiling Height INCLUDED
- Brick Infill over Windows INCLUDED
- Ducted Heating & Ducted Heating INCLUDED
- Low Profile Roof Tiles INCLUDED
- 20mm Stone Benchtop to Kitchen with Waterfall Ends INCLUDED
- 20mm Stone Benchtops to Ensuite & Dathroom INCLUDED
- LED Downlights to Entire Home INCLUDED
- Dishwasher & Dishwasher & Trim Kit Microwave- INCLUDED
- Flyscreens to all Openable Windows INCLUDED
- Fibre Optic NBN Provision INCLUDED
- Towel Rail & Toilet Roll Holder INCLUDED
- Remote Control Panelift Garage Door INCLUDED
- AND MORE….