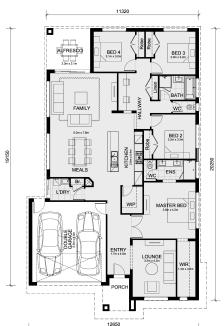

## LOT 138 Winterset Lodge Estate MANOR LAKES VIC 3024

Land Size: 392 m<sup>2</sup> House Size: 232 m<sup>2</sup>

The Saba 250 House and Land Package!

- Fixed Site Cost Inclusive of up to P Class Slab, Rock Excavation & Excavation & Bored Piers etc. INCLUDED
- Quality Floor Covering Tiles/Laminate to Living Areas, Carpet to Bedrooms INCLUDED
- 2.55m Ceiling Height INCLUDED
- Brick Infill over Windows INCLUDED
- Ducted Heating & Ducted Heating INCLUDED
- Low Profile Roof Tiles INCLUDED
- 20mm Stone Benchtop to Kitchen with Waterfall Ends INCLUDED
- 20mm Stone Benchtops to Ensuite & Dathroom INCLUDED
- LED Downlights to Entire Home INCLUDED
- Dishwasher & Dishwasher & Trim Kit Microwave- INCLUDED
- Flyscreens to all Openable Windows INCLUDED
- Fibre Optic NBN Provision INCLUDED
- Towel Rail & Toilet Roll Holder INCLUDED
- Remote Control Panelift Garage Door INCLUDED
- AND MORE….