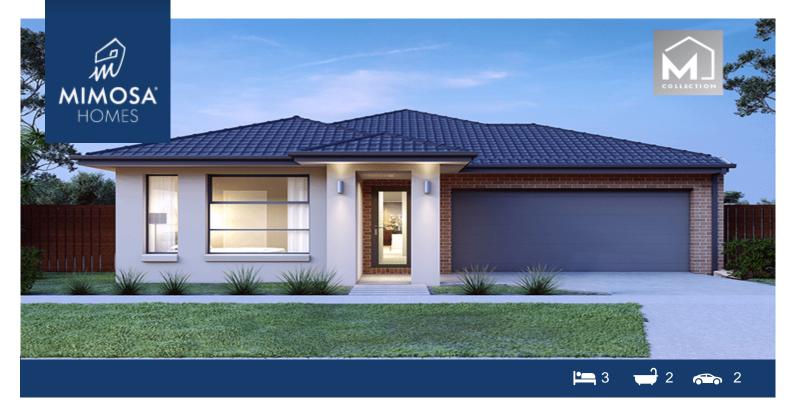

## Land Size: 263 m<sup>2</sup> House Size: 161 m<sup>2</sup>

This 3-bedroom, 2-bathroom home is perfect for small families or couples who value a well-thought-out design. At the front of the home, the master bedroom provides a serene retreat, featuring a large walk-in wardrobe and a luxurious double vanity ensuite, adding a touch of elegance to everyday living.

The heart of the Jamieson 176 is its open-plan kitchen, meals, and living area. The kitchen is well-equipped with a walk-in pantry, offering ample storage and a seamless connection to the dining and living spaces, making it perfect for entertaining or enjoying family time. With a double car garage providing secure parking and additional storage with the broom and linen closets, the Jamieson 176 delivers a balanced blend of comfort, convenience, and style. This floorplan is perfectly suited for small lot code, making it an ideal choice for modern urban living.