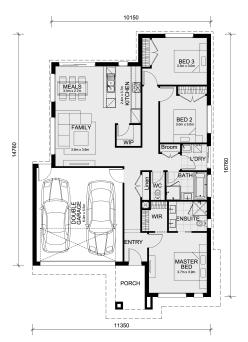

## Land Size: 263 m<sup>2</sup> House Size: 161 m<sup>2</sup>

This 3-bedroom, 2-bathroom home is perfect for small families or couples who value a well-thought-out design. At the front of the home, the master bedroom provides a serene retreat, featuring a large walk-in wardrobe and a luxurious double vanity ensuite, adding a touch of elegance to everyday living.

The heart of the Jamieson 176 is its open-plan kitchen, meals, and living area. The kitchen is well-equipped with a walk-in pantry, offering ample storage and a seamless connection to the dining and living spaces, making it perfect for entertaining or enjoying family time. With a double car garage providing secure parking and additional storage with the broom and linen closets, the Jamieson 176 delivers a balanced blend of comfort, convenience, and style. This floorplan is perfectly suited for small lot code, making it an ideal choice for modern urban living.